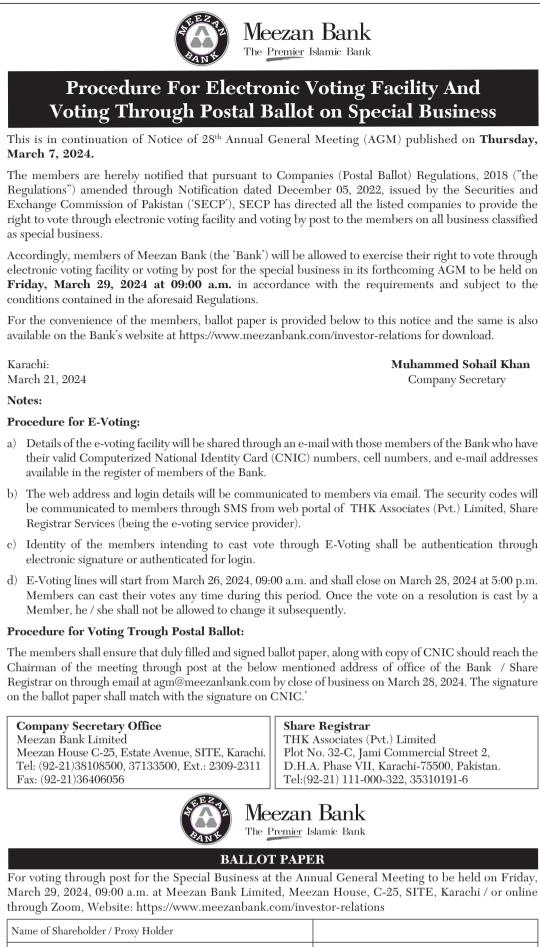

## PUBLICATION OF NOTICES FOR THE PROCEDURE FOR ELECTRONIC VOTING FACILITY AND VOTING THROUGH POSTAL BALLOT – MEEZAN BANK LIMITED

Dear Sir,

السَّلاَمُ عَلَيْكُمَ

This is further to our earlier letter No. MEBL/CS/PSX-19/022/2024 dated March 7, 2024 concerning the publication of Notice of 28<sup>th</sup> Annual General Meeting of Meezan which is scheduled to be held on Friday, March 29, 2024.

In this connection, we would like to inform you that pursuant to Regulation No. 8 of the Companies (Postal Ballot) Regulations, 2018, notices regarding the Procedure for Electronic Voting Facility and Voting Through Postal Ballot have been published nationwide today, **Thursday, March 21, 2024** in two newspapers namely **"Business Recorder"** and **"Daily Express"** in English and Urdu languages respectively for information of the shareholders of the Bank. Copies of the same are enclosed for your reference and record.

Please inform the TRE Certificate Holders of the Exchange accordingly.

Yours Sincerely,

Muhammad Sohail Khan Company Secretary

Encls: As above

| Name of Shareholder / Proxy Holder                                                                                                                     |                                                                                                  |
|--------------------------------------------------------------------------------------------------------------------------------------------------------|--------------------------------------------------------------------------------------------------|
| Registered Address                                                                                                                                     |                                                                                                  |
| Folio / CDS Account Number                                                                                                                             |                                                                                                  |
| Number of Share(s) Held                                                                                                                                |                                                                                                  |
| CNIC / Passport No. (In case of foreigner) (copy to be attached)                                                                                       |                                                                                                  |
| Additional information and enclosure (in case of representative for body co                                                                            | orporate, corporation and Federal Government)                                                    |
| Name of Authorized Signatory                                                                                                                           |                                                                                                  |
| CNIC / Passport No. (in case of foreigner) of Authorized Signatory<br>(copy to be attached)                                                            |                                                                                                  |
| INSTRUCTIONS FOR                                                                                                                                       | POLL                                                                                             |
| 1. Please indicate your vote by ticking $(\checkmark)$ the relevant box.                                                                               |                                                                                                  |
| 2. In case both the boxes are marked as ( $\checkmark$ ), your poll shall be                                                                           | v                                                                                                |
| I / we hereby exercise my / our vote in respect of the below resour assent or dissent to the resolution by placing tick ( $\checkmark$ ) mark          |                                                                                                  |
| Nature and discription of Resolution                                                                                                                   | I/We assent to<br>the Resolution<br>(FOR)         I/We dissent to<br>the Resolution<br>(AGAINST) |
| "RESOLVED THAT the amendments in the Direct<br>Remuneration Policy of the Bank, as presented to<br>shareholders, be and is hereby approved."           |                                                                                                  |
| <b>lotes:</b><br>. Duly filled ballot paper should be sent to the Chairman of email at agm@meezanbank.com with the subject line as 'Pos                |                                                                                                  |
| Copy of CNIC / Passport (In case of foreigner) should be er                                                                                            |                                                                                                  |
| <ul> <li>Ballot paper should reach the Chairman with business hours<br/>postal ballot received after this date, will not be considered</li> </ul>      | by or before Thursday, March 28, 2024. An                                                        |
| Signature on ballot paper should match with signature on C                                                                                             | NIC / Passport.                                                                                  |
| Incomplete, unsigned, incorrect, defaced, torn, mutilated, o                                                                                           | verwritten ballot paper will be rejected.                                                        |
| . In case of corporate entry, the Board of Directors' Resol signature and attested copy of valid CNIC of the nominee (u enclosed with the ballot paper |                                                                                                  |
| https://www.meezanbank.com/investor-relations Members                                                                                                  |                                                                                                  |
| website or use an original / photocopy published in newspap                                                                                            |                                                                                                  |
|                                                                                                                                                        |                                                                                                  |
| . The decision of Chairman of the meeting regarding validity                                                                                           |                                                                                                  |