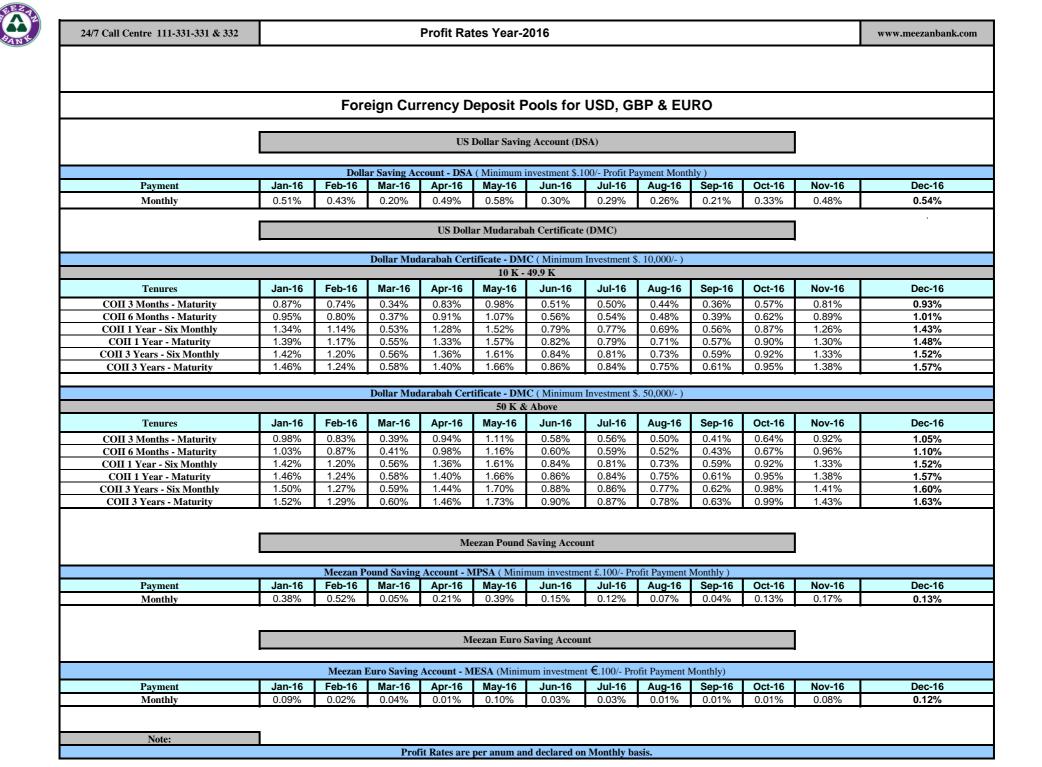

24/7 Call Centre 111-331-331 & 332 Profit Rates Year-2016 www.meezanbank.com

|                                                                                                                                                                                                                                       |                                                | <b>D</b> 0                                                                                                                                                                                                                                                                                                                                                                                                                                                                                                                                                                                                                                                                                                                                                                                                                                                                                                                                                                                                                                                                                                                                                                                                                                                                                                                                                                                                                                                                                                                                                                                                                                                                                                                                                                                                                                                                                                                                                                                                                                                                                                                     |                                                         | 4 GA (D)                                                                                    | P* 1* *1 *1*4                                                                                    | e D 1                                                                   | 4.0                                                                                                                       | · '41 B                                                                         | 100)                                             |                                                                                             |                                                                  |                                                                 |
|---------------------------------------------------------------------------------------------------------------------------------------------------------------------------------------------------------------------------------------|------------------------------------------------|--------------------------------------------------------------------------------------------------------------------------------------------------------------------------------------------------------------------------------------------------------------------------------------------------------------------------------------------------------------------------------------------------------------------------------------------------------------------------------------------------------------------------------------------------------------------------------------------------------------------------------------------------------------------------------------------------------------------------------------------------------------------------------------------------------------------------------------------------------------------------------------------------------------------------------------------------------------------------------------------------------------------------------------------------------------------------------------------------------------------------------------------------------------------------------------------------------------------------------------------------------------------------------------------------------------------------------------------------------------------------------------------------------------------------------------------------------------------------------------------------------------------------------------------------------------------------------------------------------------------------------------------------------------------------------------------------------------------------------------------------------------------------------------------------------------------------------------------------------------------------------------------------------------------------------------------------------------------------------------------------------------------------------------------------------------------------------------------------------------------------------|---------------------------------------------------------|---------------------------------------------------------------------------------------------|--------------------------------------------------------------------------------------------------|-------------------------------------------------------------------------|---------------------------------------------------------------------------------------------------------------------------|---------------------------------------------------------------------------------|--------------------------------------------------|---------------------------------------------------------------------------------------------|------------------------------------------------------------------|-----------------------------------------------------------------|
|                                                                                                                                                                                                                                       | Jan. 40                                        | 4                                                                                                                                                                                                                                                                                                                                                                                                                                                                                                                                                                                                                                                                                                                                                                                                                                                                                                                                                                                                                                                                                                                                                                                                                                                                                                                                                                                                                                                                                                                                                                                                                                                                                                                                                                                                                                                                                                                                                                                                                                                                                                                              |                                                         |                                                                                             |                                                                                                  | *                                                                       | *                                                                                                                         | ning with Rs.                                                                   |                                                  | 0.1.10                                                                                      | N . 40                                                           | D                                                               |
| Payment                                                                                                                                                                                                                               | Jan-16                                         | Feb-16                                                                                                                                                                                                                                                                                                                                                                                                                                                                                                                                                                                                                                                                                                                                                                                                                                                                                                                                                                                                                                                                                                                                                                                                                                                                                                                                                                                                                                                                                                                                                                                                                                                                                                                                                                                                                                                                                                                                                                                                                                                                                                                         | Mar-16                                                  | Apr-16                                                                                      | May-16                                                                                           | Jun-16                                                                  | Jul-16                                                                                                                    | Aug-16                                                                          | Sep-16                                           | Oct-16                                                                                      | Nov-16                                                           | Dec-16                                                          |
| Monthly                                                                                                                                                                                                                               | 2.60%                                          | 2.60%                                                                                                                                                                                                                                                                                                                                                                                                                                                                                                                                                                                                                                                                                                                                                                                                                                                                                                                                                                                                                                                                                                                                                                                                                                                                                                                                                                                                                                                                                                                                                                                                                                                                                                                                                                                                                                                                                                                                                                                                                                                                                                                          | 2.50%                                                   | 2.50%                                                                                       | 2.50%                                                                                            | 2.40%                                                                   | 2.40%                                                                                                                     | 2.40%                                                                           | 2.40%                                            | 2.40%                                                                                       | 2.40%                                                            | 2.41%                                                           |
| ·                                                                                                                                                                                                                                     | <b></b>                                        | <u> </u>                                                                                                                                                                                                                                                                                                                                                                                                                                                                                                                                                                                                                                                                                                                                                                                                                                                                                                                                                                                                                                                                                                                                                                                                                                                                                                                                                                                                                                                                                                                                                                                                                                                                                                                                                                                                                                                                                                                                                                                                                                                                                                                       | <u> </u>                                                | G . A                                                                                       | 4 (35                                                                                            | <u> </u>                                                                | D . 100                                                                                                                   | V D C 1: :                                                                      | 1.11; C D                                        | 1)                                                                                          |                                                                  |                                                                 |
|                                                                                                                                                                                                                                       | Jan. 40                                        | E.I. 40                                                                                                                                                                                                                                                                                                                                                                                                                                                                                                                                                                                                                                                                                                                                                                                                                                                                                                                                                                                                                                                                                                                                                                                                                                                                                                                                                                                                                                                                                                                                                                                                                                                                                                                                                                                                                                                                                                                                                                                                                                                                                                                        |                                                         |                                                                                             |                                                                                                  | ī                                                                       | ī                                                                                                                         | )/- Profit eligi                                                                |                                                  |                                                                                             | N . 40                                                           | D                                                               |
| Payment                                                                                                                                                                                                                               | Jan-16                                         | Feb-16                                                                                                                                                                                                                                                                                                                                                                                                                                                                                                                                                                                                                                                                                                                                                                                                                                                                                                                                                                                                                                                                                                                                                                                                                                                                                                                                                                                                                                                                                                                                                                                                                                                                                                                                                                                                                                                                                                                                                                                                                                                                                                                         | Mar-16                                                  | Apr-16                                                                                      | May-16                                                                                           | Jun-16                                                                  | Jul-16                                                                                                                    | Aug-16                                                                          | Sep-16                                           | Oct-16                                                                                      | Nov-16                                                           | Dec-16                                                          |
| Monthly                                                                                                                                                                                                                               | 2.60%                                          | 2.60%                                                                                                                                                                                                                                                                                                                                                                                                                                                                                                                                                                                                                                                                                                                                                                                                                                                                                                                                                                                                                                                                                                                                                                                                                                                                                                                                                                                                                                                                                                                                                                                                                                                                                                                                                                                                                                                                                                                                                                                                                                                                                                                          | 2.50%                                                   | 2.50%                                                                                       | 2.50%                                                                                            | 2.40%                                                                   | 2.40%                                                                                                                     | 2.40%                                                                           | 2.40%                                            | 2.40%                                                                                       | 2.40%                                                            | 2.41%                                                           |
|                                                                                                                                                                                                                                       |                                                |                                                                                                                                                                                                                                                                                                                                                                                                                                                                                                                                                                                                                                                                                                                                                                                                                                                                                                                                                                                                                                                                                                                                                                                                                                                                                                                                                                                                                                                                                                                                                                                                                                                                                                                                                                                                                                                                                                                                                                                                                                                                                                                                |                                                         |                                                                                             |                                                                                                  | *                                                                       | *                                                                                                                         | Profit eligibil                                                                 |                                                  |                                                                                             |                                                                  |                                                                 |
| Payment                                                                                                                                                                                                                               | Jan-16                                         | Feb-16                                                                                                                                                                                                                                                                                                                                                                                                                                                                                                                                                                                                                                                                                                                                                                                                                                                                                                                                                                                                                                                                                                                                                                                                                                                                                                                                                                                                                                                                                                                                                                                                                                                                                                                                                                                                                                                                                                                                                                                                                                                                                                                         | Mar-16                                                  | Apr-16                                                                                      | May-16                                                                                           | Jun-16                                                                  | Jul-16                                                                                                                    | Aug-16                                                                          | Sep-16                                           | Oct-16                                                                                      | Nov-16                                                           | Dec-16                                                          |
| Monthly                                                                                                                                                                                                                               | 3.74%                                          | 3.70%                                                                                                                                                                                                                                                                                                                                                                                                                                                                                                                                                                                                                                                                                                                                                                                                                                                                                                                                                                                                                                                                                                                                                                                                                                                                                                                                                                                                                                                                                                                                                                                                                                                                                                                                                                                                                                                                                                                                                                                                                                                                                                                          | 3.00%                                                   | 3.02%                                                                                       | 3.02%                                                                                            | 3.01%                                                                   | 3.01%                                                                                                                     | 3.00%                                                                           | 3.01%                                            | 3.01%                                                                                       | 3.01%                                                            | 3.02%                                                           |
|                                                                                                                                                                                                                                       |                                                | Meezan Rusi                                                                                                                                                                                                                                                                                                                                                                                                                                                                                                                                                                                                                                                                                                                                                                                                                                                                                                                                                                                                                                                                                                                                                                                                                                                                                                                                                                                                                                                                                                                                                                                                                                                                                                                                                                                                                                                                                                                                                                                                                                                                                                                    | ness Plus (M                                            | inimum Inves                                                                                | tment Rs 10                                                                                      | 0/- Free Ser                                                            | vices eligibili                                                                                                           | ty from Rs. 25                                                                  | 000 Profit el                                    | igibility from                                                                              | Re 1)                                                            |                                                                 |
| _                                                                                                                                                                                                                                     | _                                              |                                                                                                                                                                                                                                                                                                                                                                                                                                                                                                                                                                                                                                                                                                                                                                                                                                                                                                                                                                                                                                                                                                                                                                                                                                                                                                                                                                                                                                                                                                                                                                                                                                                                                                                                                                                                                                                                                                                                                                                                                                                                                                                                |                                                         |                                                                                             |                                                                                                  |                                                                         |                                                                                                                           |                                                                                 |                                                  | •                                                                                           |                                                                  |                                                                 |
| Payment                                                                                                                                                                                                                               | Jan-16                                         | Feb-16                                                                                                                                                                                                                                                                                                                                                                                                                                                                                                                                                                                                                                                                                                                                                                                                                                                                                                                                                                                                                                                                                                                                                                                                                                                                                                                                                                                                                                                                                                                                                                                                                                                                                                                                                                                                                                                                                                                                                                                                                                                                                                                         | Mar-16                                                  | Apr-16                                                                                      | May-16                                                                                           | Jun-16                                                                  | Jul-16                                                                                                                    | Aug-16                                                                          | Sep-16                                           | Oct-16                                                                                      | Nov-16                                                           | Dec-16                                                          |
| Monthly                                                                                                                                                                                                                               | 0.04%                                          | 0.04%                                                                                                                                                                                                                                                                                                                                                                                                                                                                                                                                                                                                                                                                                                                                                                                                                                                                                                                                                                                                                                                                                                                                                                                                                                                                                                                                                                                                                                                                                                                                                                                                                                                                                                                                                                                                                                                                                                                                                                                                                                                                                                                          | 0.03%                                                   | 0.04%                                                                                       | 0.04%                                                                                            | 0.04%                                                                   | 0.04%                                                                                                                     | 0.04%                                                                           | 0.04%                                            | 0.04%                                                                                       | 0.04%                                                            | 0.04%                                                           |
|                                                                                                                                                                                                                                       |                                                |                                                                                                                                                                                                                                                                                                                                                                                                                                                                                                                                                                                                                                                                                                                                                                                                                                                                                                                                                                                                                                                                                                                                                                                                                                                                                                                                                                                                                                                                                                                                                                                                                                                                                                                                                                                                                                                                                                                                                                                                                                                                                                                                |                                                         |                                                                                             |                                                                                                  |                                                                         |                                                                                                                           |                                                                                 |                                                  |                                                                                             |                                                                  |                                                                 |
|                                                                                                                                                                                                                                       |                                                |                                                                                                                                                                                                                                                                                                                                                                                                                                                                                                                                                                                                                                                                                                                                                                                                                                                                                                                                                                                                                                                                                                                                                                                                                                                                                                                                                                                                                                                                                                                                                                                                                                                                                                                                                                                                                                                                                                                                                                                                                                                                                                                                |                                                         |                                                                                             |                                                                                                  | *                                                                       | 1                                                                                                                         | , Profit eligib                                                                 |                                                  |                                                                                             |                                                                  | _                                                               |
| Payment                                                                                                                                                                                                                               | Jan-16                                         | Feb-16                                                                                                                                                                                                                                                                                                                                                                                                                                                                                                                                                                                                                                                                                                                                                                                                                                                                                                                                                                                                                                                                                                                                                                                                                                                                                                                                                                                                                                                                                                                                                                                                                                                                                                                                                                                                                                                                                                                                                                                                                                                                                                                         | Mar-16                                                  | Apr-16                                                                                      | May-16                                                                                           | Jun-16                                                                  | Jul-16                                                                                                                    | Aug-16                                                                          | Sep-16                                           | Oct-16                                                                                      | Nov-16                                                           | Dec-16                                                          |
| Monthly                                                                                                                                                                                                                               | 3.03%                                          | 2.60%                                                                                                                                                                                                                                                                                                                                                                                                                                                                                                                                                                                                                                                                                                                                                                                                                                                                                                                                                                                                                                                                                                                                                                                                                                                                                                                                                                                                                                                                                                                                                                                                                                                                                                                                                                                                                                                                                                                                                                                                                                                                                                                          | 2.50%                                                   | 2.50%                                                                                       | 2.50%                                                                                            | 2.40%                                                                   | 2.40%                                                                                                                     | 2.40%                                                                           | 2.40%                                            | 2.40%                                                                                       | 2.40%                                                            | 2.41%                                                           |
|                                                                                                                                                                                                                                       |                                                |                                                                                                                                                                                                                                                                                                                                                                                                                                                                                                                                                                                                                                                                                                                                                                                                                                                                                                                                                                                                                                                                                                                                                                                                                                                                                                                                                                                                                                                                                                                                                                                                                                                                                                                                                                                                                                                                                                                                                                                                                                                                                                                                | Meezan To                                               | eens Club Ac                                                                                | count (Mini                                                                                      | mum Investm                                                             | ent Rs. 1,000                                                                                                             | /-, Profit eligi                                                                | bility from Re                                   | 2 1)                                                                                        |                                                                  |                                                                 |
| Payment                                                                                                                                                                                                                               | Jan-16                                         | Feb-16                                                                                                                                                                                                                                                                                                                                                                                                                                                                                                                                                                                                                                                                                                                                                                                                                                                                                                                                                                                                                                                                                                                                                                                                                                                                                                                                                                                                                                                                                                                                                                                                                                                                                                                                                                                                                                                                                                                                                                                                                                                                                                                         | Mar-16                                                  | Apr-16                                                                                      | May-16                                                                                           | Jun-16                                                                  | Jul-16                                                                                                                    | Aug-16                                                                          | Sep-16                                           | Oct-16                                                                                      | Nov-16                                                           | Dec-16                                                          |
| Monthly                                                                                                                                                                                                                               | 3.03%                                          | 2.60%                                                                                                                                                                                                                                                                                                                                                                                                                                                                                                                                                                                                                                                                                                                                                                                                                                                                                                                                                                                                                                                                                                                                                                                                                                                                                                                                                                                                                                                                                                                                                                                                                                                                                                                                                                                                                                                                                                                                                                                                                                                                                                                          | 2.50%                                                   | 2.50%                                                                                       | 2.50%                                                                                            | 2.40%                                                                   | 2.40%                                                                                                                     | 2.40%                                                                           | 2.40%                                            | 2.40%                                                                                       | 2.40%                                                            | 2.41%                                                           |
|                                                                                                                                                                                                                                       |                                                |                                                                                                                                                                                                                                                                                                                                                                                                                                                                                                                                                                                                                                                                                                                                                                                                                                                                                                                                                                                                                                                                                                                                                                                                                                                                                                                                                                                                                                                                                                                                                                                                                                                                                                                                                                                                                                                                                                                                                                                                                                                                                                                                |                                                         |                                                                                             |                                                                                                  |                                                                         |                                                                                                                           |                                                                                 |                                                  |                                                                                             |                                                                  |                                                                 |
|                                                                                                                                                                                                                                       |                                                |                                                                                                                                                                                                                                                                                                                                                                                                                                                                                                                                                                                                                                                                                                                                                                                                                                                                                                                                                                                                                                                                                                                                                                                                                                                                                                                                                                                                                                                                                                                                                                                                                                                                                                                                                                                                                                                                                                                                                                                                                                                                                                                                | Meezan                                                  | Kafalah (M                                                                                  | inimum Initia                                                                                    | l Investment                                                            | Rs. 10,000/-,                                                                                                             | Profit eligibil                                                                 | ity from Re 1                                    | )                                                                                           |                                                                  |                                                                 |
| Payment                                                                                                                                                                                                                               | Jan-16                                         | Feb-16                                                                                                                                                                                                                                                                                                                                                                                                                                                                                                                                                                                                                                                                                                                                                                                                                                                                                                                                                                                                                                                                                                                                                                                                                                                                                                                                                                                                                                                                                                                                                                                                                                                                                                                                                                                                                                                                                                                                                                                                                                                                                                                         | Mar-16                                                  | Apr-16                                                                                      | May-16                                                                                           | Jun-16                                                                  | Jul-16                                                                                                                    | Aug-16                                                                          | Sep-16                                           | Oct-16                                                                                      | Nov-16                                                           | Dec-16                                                          |
| Monthly                                                                                                                                                                                                                               | 5.40%                                          | 4.92%                                                                                                                                                                                                                                                                                                                                                                                                                                                                                                                                                                                                                                                                                                                                                                                                                                                                                                                                                                                                                                                                                                                                                                                                                                                                                                                                                                                                                                                                                                                                                                                                                                                                                                                                                                                                                                                                                                                                                                                                                                                                                                                          | 4.91%                                                   | 4.97%                                                                                       | 4.96%                                                                                            | 4.77%                                                                   | 4.76%                                                                                                                     | 4.76%                                                                           | 4.76%                                            | 4.76%                                                                                       | 4.76%                                                            | 4.78%                                                           |
|                                                                                                                                                                                                                                       |                                                |                                                                                                                                                                                                                                                                                                                                                                                                                                                                                                                                                                                                                                                                                                                                                                                                                                                                                                                                                                                                                                                                                                                                                                                                                                                                                                                                                                                                                                                                                                                                                                                                                                                                                                                                                                                                                                                                                                                                                                                                                                                                                                                                |                                                         |                                                                                             |                                                                                                  | •                                                                       |                                                                                                                           |                                                                                 |                                                  |                                                                                             |                                                                  |                                                                 |
|                                                                                                                                                                                                                                       |                                                |                                                                                                                                                                                                                                                                                                                                                                                                                                                                                                                                                                                                                                                                                                                                                                                                                                                                                                                                                                                                                                                                                                                                                                                                                                                                                                                                                                                                                                                                                                                                                                                                                                                                                                                                                                                                                                                                                                                                                                                                                                                                                                                                |                                                         |                                                                                             | Margin A                                                                                         | ccount                                                                  |                                                                                                                           |                                                                                 |                                                  |                                                                                             |                                                                  |                                                                 |
| Payment                                                                                                                                                                                                                               | Jan-16                                         | Feb-16                                                                                                                                                                                                                                                                                                                                                                                                                                                                                                                                                                                                                                                                                                                                                                                                                                                                                                                                                                                                                                                                                                                                                                                                                                                                                                                                                                                                                                                                                                                                                                                                                                                                                                                                                                                                                                                                                                                                                                                                                                                                                                                         | Mar-16                                                  | Apr-16                                                                                      | May-16                                                                                           | Jun-16                                                                  | Jul-16                                                                                                                    | Aug-16                                                                          | Sep-16                                           | Oct-16                                                                                      | Nov-16                                                           | Dec-16                                                          |
| Monthly                                                                                                                                                                                                                               | 0.04%                                          | 0.04%                                                                                                                                                                                                                                                                                                                                                                                                                                                                                                                                                                                                                                                                                                                                                                                                                                                                                                                                                                                                                                                                                                                                                                                                                                                                                                                                                                                                                                                                                                                                                                                                                                                                                                                                                                                                                                                                                                                                                                                                                                                                                                                          | 0.03%                                                   | 0.04%                                                                                       | 0.04%                                                                                            | 0.04%                                                                   | 0.04%                                                                                                                     | 0.04%                                                                           | 0.04%                                            | 0.04%                                                                                       | 0.04%                                                            | 0.04%                                                           |
|                                                                                                                                                                                                                                       |                                                | 2.0 770                                                                                                                                                                                                                                                                                                                                                                                                                                                                                                                                                                                                                                                                                                                                                                                                                                                                                                                                                                                                                                                                                                                                                                                                                                                                                                                                                                                                                                                                                                                                                                                                                                                                                                                                                                                                                                                                                                                                                                                                                                                                                                                        | 2.0070                                                  | 2.0.70                                                                                      | 2.0.70                                                                                           |                                                                         |                                                                                                                           | 2.0.70                                                                          | -10.70                                           | 2.0.70                                                                                      | 2.0.70                                                           | J.J. 70                                                         |
|                                                                                                                                                                                                                                       |                                                | Karohari                                                                                                                                                                                                                                                                                                                                                                                                                                                                                                                                                                                                                                                                                                                                                                                                                                                                                                                                                                                                                                                                                                                                                                                                                                                                                                                                                                                                                                                                                                                                                                                                                                                                                                                                                                                                                                                                                                                                                                                                                                                                                                                       | Munafa Acc                                              | ount - KMA                                                                                  | ( Minimum I                                                                                      | nvestment Do                                                            | 1 M Profit                                                                                                                | eligibility fron                                                                | Re 1)                                            |                                                                                             |                                                                  |                                                                 |
| Amount                                                                                                                                                                                                                                | Jan-16                                         | Feb-16                                                                                                                                                                                                                                                                                                                                                                                                                                                                                                                                                                                                                                                                                                                                                                                                                                                                                                                                                                                                                                                                                                                                                                                                                                                                                                                                                                                                                                                                                                                                                                                                                                                                                                                                                                                                                                                                                                                                                                                                                                                                                                                         | Mar-16                                                  | Apr-16                                                                                      | May-16                                                                                           | Jun-16                                                                  | Jul-16                                                                                                                    | Aug-16                                                                          | Sep-16                                           | Oct-16                                                                                      | Nov-16                                                           | Dec-16                                                          |
| Re.1 - 9.99 M                                                                                                                                                                                                                         | 3.03%                                          | 2.60%                                                                                                                                                                                                                                                                                                                                                                                                                                                                                                                                                                                                                                                                                                                                                                                                                                                                                                                                                                                                                                                                                                                                                                                                                                                                                                                                                                                                                                                                                                                                                                                                                                                                                                                                                                                                                                                                                                                                                                                                                                                                                                                          | 2.50%                                                   | 2.50%                                                                                       | 2.50%                                                                                            | 2.40%                                                                   | 2.40%                                                                                                                     | 2.40%                                                                           | 2.40%                                            | 2.40%                                                                                       | 2.40%                                                            | 2.41%                                                           |
| 10 M - 24.99 M                                                                                                                                                                                                                        | 3.53%                                          | 2.87%                                                                                                                                                                                                                                                                                                                                                                                                                                                                                                                                                                                                                                                                                                                                                                                                                                                                                                                                                                                                                                                                                                                                                                                                                                                                                                                                                                                                                                                                                                                                                                                                                                                                                                                                                                                                                                                                                                                                                                                                                                                                                                                          | 2.74%                                                   | 2.76%                                                                                       | 2.76%                                                                                            | 2.76%                                                                   | 2.75%                                                                                                                     | 2.75%                                                                           | 2.76%                                            | 2.76%                                                                                       | 2.76%                                                            | 2.77%                                                           |
| 25 M - 49.99 M                                                                                                                                                                                                                        | 4.29%                                          | 3.82%                                                                                                                                                                                                                                                                                                                                                                                                                                                                                                                                                                                                                                                                                                                                                                                                                                                                                                                                                                                                                                                                                                                                                                                                                                                                                                                                                                                                                                                                                                                                                                                                                                                                                                                                                                                                                                                                                                                                                                                                                                                                                                                          | 3.48%                                                   | 3.51%                                                                                       | 3.50%                                                                                            | 3.51%                                                                   | 3.51%                                                                                                                     | 3.50%                                                                           | 3.51%                                            | 3.51%                                                                                       | 3.51%                                                            | 3.52%                                                           |
| 50 M - 99.99 M                                                                                                                                                                                                                        | 4.79%                                          | 4.33%                                                                                                                                                                                                                                                                                                                                                                                                                                                                                                                                                                                                                                                                                                                                                                                                                                                                                                                                                                                                                                                                                                                                                                                                                                                                                                                                                                                                                                                                                                                                                                                                                                                                                                                                                                                                                                                                                                                                                                                                                                                                                                                          | 4.11%                                                   | 4.14%                                                                                       | 4.14%                                                                                            | 4.16%                                                                   | 4.15%                                                                                                                     | 4.15%                                                                           | 4.15%                                            | 4.15%                                                                                       | 4.16%                                                            | 4.17%                                                           |
| 100 M - 199.99 M                                                                                                                                                                                                                      | 5.05%                                          | 4.57%                                                                                                                                                                                                                                                                                                                                                                                                                                                                                                                                                                                                                                                                                                                                                                                                                                                                                                                                                                                                                                                                                                                                                                                                                                                                                                                                                                                                                                                                                                                                                                                                                                                                                                                                                                                                                                                                                                                                                                                                                                                                                                                          | 4.34%                                                   | 4.37%                                                                                       | 4.36%                                                                                            | 4.34%                                                                   | 4.33%                                                                                                                     | 4.33%                                                                           | 4.33%                                            | 4.33%                                                                                       | 4.34%                                                            | 4.35%                                                           |
| 200 M - 299.99 M                                                                                                                                                                                                                      | 5.24%                                          | 4.76%                                                                                                                                                                                                                                                                                                                                                                                                                                                                                                                                                                                                                                                                                                                                                                                                                                                                                                                                                                                                                                                                                                                                                                                                                                                                                                                                                                                                                                                                                                                                                                                                                                                                                                                                                                                                                                                                                                                                                                                                                                                                                                                          | 4.43%                                                   | 4.48%                                                                                       | 4.47%                                                                                            | 4.44%                                                                   | 4.44%                                                                                                                     | 4.43%                                                                           | 4.44%                                            | 4.44%                                                                                       | 4.44%                                                            | 4.46%                                                           |
| 300 M - 499.99 M                                                                                                                                                                                                                      | 5.30%                                          | 4.80%                                                                                                                                                                                                                                                                                                                                                                                                                                                                                                                                                                                                                                                                                                                                                                                                                                                                                                                                                                                                                                                                                                                                                                                                                                                                                                                                                                                                                                                                                                                                                                                                                                                                                                                                                                                                                                                                                                                                                                                                                                                                                                                          | 4.52%                                                   | 4.56%                                                                                       | 4.55%                                                                                            | 4.55%                                                                   | 4.54%                                                                                                                     | 4.54%                                                                           | 4.55%                                            | 4.55%                                                                                       | 4.55%                                                            | 4.56%                                                           |
| 500 M - 999.99 M                                                                                                                                                                                                                      | 5.45%                                          | 4.96%                                                                                                                                                                                                                                                                                                                                                                                                                                                                                                                                                                                                                                                                                                                                                                                                                                                                                                                                                                                                                                                                                                                                                                                                                                                                                                                                                                                                                                                                                                                                                                                                                                                                                                                                                                                                                                                                                                                                                                                                                                                                                                                          | 4.62%                                                   | 4.67%                                                                                       | 4.66%                                                                                            | 4.66%                                                                   | 4.65%                                                                                                                     | 4.65%                                                                           | 4.65%                                            | 4.65%                                                                                       | 4.66%                                                            | 4.67%                                                           |
| 1 B - 1.99 B                                                                                                                                                                                                                          | 5.49%                                          | 5.00%                                                                                                                                                                                                                                                                                                                                                                                                                                                                                                                                                                                                                                                                                                                                                                                                                                                                                                                                                                                                                                                                                                                                                                                                                                                                                                                                                                                                                                                                                                                                                                                                                                                                                                                                                                                                                                                                                                                                                                                                                                                                                                                          | 4.73%                                                   | 4.78%                                                                                       | 4.77%                                                                                            | 4.77%                                                                   | 4.76%                                                                                                                     | 4.76%                                                                           | 4.76%                                            | 4.76%                                                                                       | 4.76%                                                            | 4.78%                                                           |
| 2B & Above                                                                                                                                                                                                                            | 5.55%                                          | -                                                                                                                                                                                                                                                                                                                                                                                                                                                                                                                                                                                                                                                                                                                                                                                                                                                                                                                                                                                                                                                                                                                                                                                                                                                                                                                                                                                                                                                                                                                                                                                                                                                                                                                                                                                                                                                                                                                                                                                                                                                                                                                              | 4.76%                                                   | 4.82%                                                                                       | 4.81%                                                                                            | 4.80%                                                                   | 4.79%                                                                                                                     | 4.79%                                                                           | 4.80%                                            | 4.80%                                                                                       | 4.80%                                                            | -                                                               |
| 2B & Above                                                                                                                                                                                                                            | 0.0070                                         |                                                                                                                                                                                                                                                                                                                                                                                                                                                                                                                                                                                                                                                                                                                                                                                                                                                                                                                                                                                                                                                                                                                                                                                                                                                                                                                                                                                                                                                                                                                                                                                                                                                                                                                                                                                                                                                                                                                                                                                                                                                                                                                                | 4.7070                                                  | 4.02 /0                                                                                     | 4.0170                                                                                           | 4.0070                                                                  | 4.7570                                                                                                                    | 4.7570                                                                          | 4.0070                                           | 4.0070                                                                                      | 4.0070                                                           |                                                                 |
|                                                                                                                                                                                                                                       | TZ.                                            | anahani Mun                                                                                                                                                                                                                                                                                                                                                                                                                                                                                                                                                                                                                                                                                                                                                                                                                                                                                                                                                                                                                                                                                                                                                                                                                                                                                                                                                                                                                                                                                                                                                                                                                                                                                                                                                                                                                                                                                                                                                                                                                                                                                                                    | ofo Account                                             | Dlug WMA                                                                                    | . (Minimum                                                                                       | Investment                                                              | Da 200 M. D.                                                                                                              | rofit eligibility                                                               | from Do 1)                                       |                                                                                             |                                                                  |                                                                 |
| Amount                                                                                                                                                                                                                                |                                                | 1                                                                                                                                                                                                                                                                                                                                                                                                                                                                                                                                                                                                                                                                                                                                                                                                                                                                                                                                                                                                                                                                                                                                                                                                                                                                                                                                                                                                                                                                                                                                                                                                                                                                                                                                                                                                                                                                                                                                                                                                                                                                                                                              |                                                         |                                                                                             |                                                                                                  | 1                                                                       | 1                                                                                                                         | Aug-16                                                                          |                                                  | Oct-16                                                                                      | Nov 16                                                           | Doc 16                                                          |
| Amount                                                                                                                                                                                                                                | Jan-16                                         | Feb-16                                                                                                                                                                                                                                                                                                                                                                                                                                                                                                                                                                                                                                                                                                                                                                                                                                                                                                                                                                                                                                                                                                                                                                                                                                                                                                                                                                                                                                                                                                                                                                                                                                                                                                                                                                                                                                                                                                                                                                                                                                                                                                                         | Mar-16                                                  | Apr-16                                                                                      | May-16                                                                                           | Jun-16                                                                  | Jul-16                                                                                                                    |                                                                                 | Sep-16                                           |                                                                                             | Nov-16                                                           | Dec-16                                                          |
| Re.1.0 - 9.99 M                                                                                                                                                                                                                       | 3.28%                                          | 2.83%                                                                                                                                                                                                                                                                                                                                                                                                                                                                                                                                                                                                                                                                                                                                                                                                                                                                                                                                                                                                                                                                                                                                                                                                                                                                                                                                                                                                                                                                                                                                                                                                                                                                                                                                                                                                                                                                                                                                                                                                                                                                                                                          | 2.50%                                                   | 2.50%                                                                                       | 2.50%                                                                                            | 2.40%                                                                   | 2.40%                                                                                                                     | 2.40%                                                                           | 2.40%                                            | 2.40%                                                                                       | 2.40%                                                            | 2.41%                                                           |
| 10 M - 49.99 M                                                                                                                                                                                                                        | 3.53%                                          | 3.07%                                                                                                                                                                                                                                                                                                                                                                                                                                                                                                                                                                                                                                                                                                                                                                                                                                                                                                                                                                                                                                                                                                                                                                                                                                                                                                                                                                                                                                                                                                                                                                                                                                                                                                                                                                                                                                                                                                                                                                                                                                                                                                                          | 3.00%                                                   | 3.02%                                                                                       | 3.02%                                                                                            | 3.01%                                                                   | 3.01%                                                                                                                     | 3.00%                                                                           | 3.01%                                            | 3.01%                                                                                       | 3.01%                                                            | 3.02%<br>4.20%                                                  |
| 50 M - 99.99 M                                                                                                                                                                                                                        | 4.84%                                          | 4 6 4 0 /                                                                                                                                                                                                                                                                                                                                                                                                                                                                                                                                                                                                                                                                                                                                                                                                                                                                                                                                                                                                                                                                                                                                                                                                                                                                                                                                                                                                                                                                                                                                                                                                                                                                                                                                                                                                                                                                                                                                                                                                                                                                                                                      | 4.17%                                                   | 4.22%                                                                                       | 4.21%                                                                                            | 4.19%                                                                   | 4.19%                                                                                                                     | 4.18%                                                                           | 4.19%                                            | 4.19%                                                                                       | 4.19%                                                            |                                                                 |
| 100 M - 249.99 M                                                                                                                                                                                                                      | 5.15%<br>-                                     | 4.64%                                                                                                                                                                                                                                                                                                                                                                                                                                                                                                                                                                                                                                                                                                                                                                                                                                                                                                                                                                                                                                                                                                                                                                                                                                                                                                                                                                                                                                                                                                                                                                                                                                                                                                                                                                                                                                                                                                                                                                                                                                                                                                                          | 4.36%                                                   | 4.41%                                                                                       | 4.40%                                                                                            | 4.41%                                                                   | 4.40%                                                                                                                     | 4.40%                                                                           | 4.40%                                            | 4.40%                                                                                       | 4.41%                                                            | 4.42%                                                           |
| 250 M - 499.99 M                                                                                                                                                                                                                      | 5.49%                                          | 5.00%                                                                                                                                                                                                                                                                                                                                                                                                                                                                                                                                                                                                                                                                                                                                                                                                                                                                                                                                                                                                                                                                                                                                                                                                                                                                                                                                                                                                                                                                                                                                                                                                                                                                                                                                                                                                                                                                                                                                                                                                                                                                                                                          | 4.58%<br>4.65%                                          | 4.70%                                                                                       | 4.62%<br>4.70%                                                                                   | 4.59%                                                                   | -                                                                                                                         | -                                                                               | -                                                | -                                                                                           | 4.59%                                                            |                                                                 |
| 500 M - 999.99 M                                                                                                                                                                                                                      | 5.49%                                          | 5.00%                                                                                                                                                                                                                                                                                                                                                                                                                                                                                                                                                                                                                                                                                                                                                                                                                                                                                                                                                                                                                                                                                                                                                                                                                                                                                                                                                                                                                                                                                                                                                                                                                                                                                                                                                                                                                                                                                                                                                                                                                                                                                                                          | 4.05%                                                   |                                                                                             |                                                                                                  | -                                                                       |                                                                                                                           |                                                                                 | -                                                |                                                                                             | <del></del>                                                      |                                                                 |
| 1 B & Above                                                                                                                                                                                                                           | <u> </u>                                       |                                                                                                                                                                                                                                                                                                                                                                                                                                                                                                                                                                                                                                                                                                                                                                                                                                                                                                                                                                                                                                                                                                                                                                                                                                                                                                                                                                                                                                                                                                                                                                                                                                                                                                                                                                                                                                                                                                                                                                                                                                                                                                                                | -                                                       | 4.82%                                                                                       | 4.81%                                                                                            | -                                                                       | -                                                                                                                         | -                                                                               | -                                                | -                                                                                           | - 1                                                              | -                                                               |
|                                                                                                                                                                                                                                       |                                                |                                                                                                                                                                                                                                                                                                                                                                                                                                                                                                                                                                                                                                                                                                                                                                                                                                                                                                                                                                                                                                                                                                                                                                                                                                                                                                                                                                                                                                                                                                                                                                                                                                                                                                                                                                                                                                                                                                                                                                                                                                                                                                                                |                                                         |                                                                                             |                                                                                                  |                                                                         |                                                                                                                           |                                                                                 |                                                  |                                                                                             |                                                                  |                                                                 |
|                                                                                                                                                                                                                                       |                                                |                                                                                                                                                                                                                                                                                                                                                                                                                                                                                                                                                                                                                                                                                                                                                                                                                                                                                                                                                                                                                                                                                                                                                                                                                                                                                                                                                                                                                                                                                                                                                                                                                                                                                                                                                                                                                                                                                                                                                                                                                                                                                                                                |                                                         |                                                                                             | Munafa Ac                                                                                        |                                                                         |                                                                                                                           |                                                                                 |                                                  |                                                                                             |                                                                  |                                                                 |
| Amount                                                                                                                                                                                                                                |                                                |                                                                                                                                                                                                                                                                                                                                                                                                                                                                                                                                                                                                                                                                                                                                                                                                                                                                                                                                                                                                                                                                                                                                                                                                                                                                                                                                                                                                                                                                                                                                                                                                                                                                                                                                                                                                                                                                                                                                                                                                                                                                                                                                | Mar-16                                                  |                                                                                             | May-16                                                                                           |                                                                         |                                                                                                                           | Aug-16                                                                          |                                                  | Oct-16                                                                                      | Nov-16                                                           | Dec-16                                                          |
| Re.1 - 24.99 M                                                                                                                                                                                                                        | 5.24%                                          | 4.76%                                                                                                                                                                                                                                                                                                                                                                                                                                                                                                                                                                                                                                                                                                                                                                                                                                                                                                                                                                                                                                                                                                                                                                                                                                                                                                                                                                                                                                                                                                                                                                                                                                                                                                                                                                                                                                                                                                                                                                                                                                                                                                                          | 2.63%                                                   | 2.65%                                                                                       | 2.65%                                                                                            | 2.40%                                                                   | 2.40%                                                                                                                     | 2.40%                                                                           | 2.40%                                            | 2.40%                                                                                       | 2.40%                                                            | 2.41%                                                           |
| 25 M - 249.99 M                                                                                                                                                                                                                       | E 000'                                         | 4.0007                                                                                                                                                                                                                                                                                                                                                                                                                                                                                                                                                                                                                                                                                                                                                                                                                                                                                                                                                                                                                                                                                                                                                                                                                                                                                                                                                                                                                                                                                                                                                                                                                                                                                                                                                                                                                                                                                                                                                                                                                                                                                                                         | 3.74%                                                   | 3.77%                                                                                       | 3.76%                                                                                            | 3.51%                                                                   | 3.51%                                                                                                                     | 3.50%                                                                           | 3.51%                                            | 3.51%                                                                                       | 3.51%                                                            | 3.52%                                                           |
| 250 M - 499.99 M                                                                                                                                                                                                                      | 5.30%                                          | 4.80%                                                                                                                                                                                                                                                                                                                                                                                                                                                                                                                                                                                                                                                                                                                                                                                                                                                                                                                                                                                                                                                                                                                                                                                                                                                                                                                                                                                                                                                                                                                                                                                                                                                                                                                                                                                                                                                                                                                                                                                                                                                                                                                          | 4.17%                                                   | 4.22%                                                                                       | 4.21%                                                                                            | 4.19%                                                                   | 4.19%                                                                                                                     | 4.18%                                                                           | 4.19%                                            | 4.19%                                                                                       | 4.19%                                                            | 4.20%                                                           |
| 500 M - 749.99 M                                                                                                                                                                                                                      | 5.34%                                          | 4.88%                                                                                                                                                                                                                                                                                                                                                                                                                                                                                                                                                                                                                                                                                                                                                                                                                                                                                                                                                                                                                                                                                                                                                                                                                                                                                                                                                                                                                                                                                                                                                                                                                                                                                                                                                                                                                                                                                                                                                                                                                                                                                                                          | 4.30%                                                   | 4.33%                                                                                       | 4.32%                                                                                            | 4.30%                                                                   | 4.29%                                                                                                                     | 4.29%                                                                           | 4.30%                                            | 4.30%                                                                                       | 4.30%                                                            | 4.31%                                                           |
| 750 M - 999.99 M                                                                                                                                                                                                                      | 5.45%                                          | 4.96%                                                                                                                                                                                                                                                                                                                                                                                                                                                                                                                                                                                                                                                                                                                                                                                                                                                                                                                                                                                                                                                                                                                                                                                                                                                                                                                                                                                                                                                                                                                                                                                                                                                                                                                                                                                                                                                                                                                                                                                                                                                                                                                          | 4.36%                                                   | 4.41%<br>4.52%                                                                              | 4.40%                                                                                            | 5.02%                                                                   | -<br>F 040/                                                                                                               | 4.40%<br>5.01%                                                                  | 4.40%                                            | -<br>F 040/                                                                                 | -<br>F 020/                                                      | -<br>F 039/                                                     |
| 1B -1.99 B                                                                                                                                                                                                                            |                                                |                                                                                                                                                                                                                                                                                                                                                                                                                                                                                                                                                                                                                                                                                                                                                                                                                                                                                                                                                                                                                                                                                                                                                                                                                                                                                                                                                                                                                                                                                                                                                                                                                                                                                                                                                                                                                                                                                                                                                                                                                                                                                                                                | 4.47%                                                   | 4 5.7%                                                                                      | 4.51%                                                                                            |                                                                         |                                                                                                                           | <ul> <li>5 111%</li> </ul>                                                      | 5.01%                                            | 5.01%                                                                                       | 5.02%                                                            | 5.03%                                                           |
|                                                                                                                                                                                                                                       | 5.49%                                          | 5.00%                                                                                                                                                                                                                                                                                                                                                                                                                                                                                                                                                                                                                                                                                                                                                                                                                                                                                                                                                                                                                                                                                                                                                                                                                                                                                                                                                                                                                                                                                                                                                                                                                                                                                                                                                                                                                                                                                                                                                                                                                                                                                                                          |                                                         |                                                                                             |                                                                                                  |                                                                         | 5.01%                                                                                                                     |                                                                                 |                                                  |                                                                                             |                                                                  |                                                                 |
| 2 B -2.999B                                                                                                                                                                                                                           | -                                              | -                                                                                                                                                                                                                                                                                                                                                                                                                                                                                                                                                                                                                                                                                                                                                                                                                                                                                                                                                                                                                                                                                                                                                                                                                                                                                                                                                                                                                                                                                                                                                                                                                                                                                                                                                                                                                                                                                                                                                                                                                                                                                                                              | -                                                       | -                                                                                           | -                                                                                                | 5.09%                                                                   | 5.08%                                                                                                                     | -                                                                               | -                                                |                                                                                             | -                                                                | -                                                               |
|                                                                                                                                                                                                                                       |                                                |                                                                                                                                                                                                                                                                                                                                                                                                                                                                                                                                                                                                                                                                                                                                                                                                                                                                                                                                                                                                                                                                                                                                                                                                                                                                                                                                                                                                                                                                                                                                                                                                                                                                                                                                                                                                                                                                                                                                                                                                                                                                                                                                |                                                         |                                                                                             |                                                                                                  |                                                                         |                                                                                                                           |                                                                                 |                                                  |                                                                                             |                                                                  |                                                                 |
| 2 B -2.999B                                                                                                                                                                                                                           | -                                              | -                                                                                                                                                                                                                                                                                                                                                                                                                                                                                                                                                                                                                                                                                                                                                                                                                                                                                                                                                                                                                                                                                                                                                                                                                                                                                                                                                                                                                                                                                                                                                                                                                                                                                                                                                                                                                                                                                                                                                                                                                                                                                                                              | -                                                       | -                                                                                           | -                                                                                                | 5.09%                                                                   | 5.08%                                                                                                                     | -                                                                               | -                                                |                                                                                             | -                                                                | -                                                               |
| 2 B -2.999B<br>3.0 B & Above                                                                                                                                                                                                          | -                                              | -<br>-<br>Meez                                                                                                                                                                                                                                                                                                                                                                                                                                                                                                                                                                                                                                                                                                                                                                                                                                                                                                                                                                                                                                                                                                                                                                                                                                                                                                                                                                                                                                                                                                                                                                                                                                                                                                                                                                                                                                                                                                                                                                                                                                                                                                                 | -<br>-<br>an Islamic In                                 | -<br>-<br>stitutions De                                                                     | -<br>-<br>posit Accour                                                                           | 5.09%<br>-<br>nt - MIIDA (                                              | 5.08%<br>-<br>Minimum In                                                                                                  | -<br>vestment Rs.                                                               | -<br>-<br>10 M )                                 | -                                                                                           | -                                                                | -                                                               |
| 2 B -2.999B<br>3.0 B & Above<br>Amount                                                                                                                                                                                                | -<br>-<br>Jan-16                               | -<br>Meez.<br>Feb-16                                                                                                                                                                                                                                                                                                                                                                                                                                                                                                                                                                                                                                                                                                                                                                                                                                                                                                                                                                                                                                                                                                                                                                                                                                                                                                                                                                                                                                                                                                                                                                                                                                                                                                                                                                                                                                                                                                                                                                                                                                                                                                           | -<br>an Islamic In<br>Mar-16                            | -<br>stitutions De<br>Apr-16                                                                | posit Accour                                                                                     | 5.09%<br>-<br>nt - MIIDA (<br>Jun-16                                    | 5.08%<br>-<br>Minimum In<br>Jul-16                                                                                        | vestment Rs.                                                                    | -<br>-<br>10 M )<br>Sep-16                       | -<br>-<br>Oct-16                                                                            | -<br>-<br>Nov-16                                                 | -<br>-<br>Dec-16                                                |
| 2 B -2.999B<br>3.0 B & Above<br>Amount<br>Re.1 - 199.9 M                                                                                                                                                                              | -<br>-<br>Jan-16<br>2.61%                      | Meez<br>Feb-16<br>2.48%                                                                                                                                                                                                                                                                                                                                                                                                                                                                                                                                                                                                                                                                                                                                                                                                                                                                                                                                                                                                                                                                                                                                                                                                                                                                                                                                                                                                                                                                                                                                                                                                                                                                                                                                                                                                                                                                                                                                                                                                                                                                                                        | -<br>an Islamic In<br>Mar-16<br>2.50%                   | stitutions De<br>Apr-16<br>2.50%                                                            | posit Accour<br>May-16<br>2.50%                                                                  | 5.09%<br>-<br>nt - MIIDA (<br>Jun-16<br>2.40%                           | 5.08%<br>-<br>Minimum In<br>Jul-16<br>2.40%                                                                               |                                                                                 | -<br>10 M )<br>Sep-16<br>2.40%                   | -<br>-<br>Oct-16<br>2.40%                                                                   | -<br>-<br>Nov-16<br>2.40%                                        | -<br>-<br>Dec-16<br>2.41%                                       |
| 2 B -2.999B<br>3.0 B & Above<br>Amount<br>Re.1 - 199.9 M<br>200 M - 499.9 M                                                                                                                                                           | Jan-16<br>2.61%<br>2.61%                       | Meez.<br>Feb-16<br>2.48%<br>2.48%                                                                                                                                                                                                                                                                                                                                                                                                                                                                                                                                                                                                                                                                                                                                                                                                                                                                                                                                                                                                                                                                                                                                                                                                                                                                                                                                                                                                                                                                                                                                                                                                                                                                                                                                                                                                                                                                                                                                                                                                                                                                                              | -<br>an Islamic In<br>Mar-16<br>2.50%<br>2.50%          | -<br>-<br>stitutions De<br>Apr-16<br>2.50%<br>2.50%                                         | -<br>posit Accour<br>May-16<br>2.50%<br>2.50%                                                    | 5.09%<br>-<br>nt - MIIDA (<br>Jun-16<br>2.40%<br>2.40%                  | 5.08% Minimum In Jul-16 2.40% 2.40%                                                                                       | vestment Rs. Aug-16 2.40% 2.40%                                                 | -<br>-<br>10 M )<br>Sep-16                       | -<br>-<br>Oct-16<br>2.40%<br>2.40%                                                          | Nov-16<br>2.40%<br>2.40%                                         | -<br>-<br>Dec-16<br>2.41%<br>2.41%                              |
| 2 B -2.999B<br>3.0 B & Above<br>Amount<br>Re.1 - 199.9 M                                                                                                                                                                              | -<br>-<br>Jan-16<br>2.61%                      | Meez<br>Feb-16<br>2.48%                                                                                                                                                                                                                                                                                                                                                                                                                                                                                                                                                                                                                                                                                                                                                                                                                                                                                                                                                                                                                                                                                                                                                                                                                                                                                                                                                                                                                                                                                                                                                                                                                                                                                                                                                                                                                                                                                                                                                                                                                                                                                                        | -<br>an Islamic In<br>Mar-16<br>2.50%                   | stitutions De<br>Apr-16<br>2.50%                                                            | posit Accour<br>May-16<br>2.50%                                                                  | 5.09%<br>-<br>nt - MIIDA (<br>Jun-16<br>2.40%                           | 5.08%<br>-<br>Minimum In<br>Jul-16<br>2.40%                                                                               |                                                                                 | -<br>10 M )<br>Sep-16<br>2.40%                   | -<br>-<br>Oct-16<br>2.40%                                                                   | -<br>-<br>Nov-16<br>2.40%                                        | -<br>-<br>Dec-16<br>2.41%                                       |
| 2 B -2.999B<br>3.0 B & Above<br>Amount<br>Re.1 - 199.9 M<br>200 M - 499.9 M                                                                                                                                                           | Jan-16<br>2.61%<br>2.61%                       | Meez.<br>Feb-16<br>2.48%<br>2.48%                                                                                                                                                                                                                                                                                                                                                                                                                                                                                                                                                                                                                                                                                                                                                                                                                                                                                                                                                                                                                                                                                                                                                                                                                                                                                                                                                                                                                                                                                                                                                                                                                                                                                                                                                                                                                                                                                                                                                                                                                                                                                              | -<br>an Islamic In<br>Mar-16<br>2.50%<br>2.50%<br>2.50% | -<br>-<br>-<br>-<br>-<br>-<br>-<br>-<br>-<br>-<br>-<br>-<br>-<br>-<br>-<br>-<br>-<br>-<br>- | -<br>-<br>-<br>-<br>-<br>                                                                        | 5.09%<br>-<br>nt - MIIDA (<br>Jun-16<br>2.40%<br>2.40%<br>2.40%         | 5.08% - Minimum In Jul-16 2.40% 2.40% 2.40%                                                                               | -<br>vestment Rs.<br>Aug-16<br>2.40%<br>2.40%<br>2.40%                          | -<br>10 M )<br>Sep-16<br>2.40%                   | -<br>-<br>Oct-16<br>2.40%<br>2.40%                                                          | Nov-16<br>2.40%<br>2.40%                                         | -<br>-<br>Dec-16<br>2.41%<br>2.41%                              |
| 2 B -2.999B<br>3.0 B & Above<br>Amount<br>Re.1 - 199.9 M<br>200 M - 499.9 M                                                                                                                                                           | Jan-16<br>2.61%<br>2.61%<br>2.61%              | -<br>-<br>-<br>Feb-16<br>2.48%<br>2.48%                                                                                                                                                                                                                                                                                                                                                                                                                                                                                                                                                                                                                                                                                                                                                                                                                                                                                                                                                                                                                                                                                                                                                                                                                                                                                                                                                                                                                                                                                                                                                                                                                                                                                                                                                                                                                                                                                                                                                                                                                                                                                        | - an Islamic In Mar-16 2.50% 2.50% 2.50%                | -<br>-<br>stitutions De<br>Apr-16<br>2.50%<br>2.50%<br>2.50%                                |                                                                                                  | 5.09% - nt - MIIDA (     Jun-16     2.40%     2.40%     2.40%           | 5.08% - Minimum In Jul-16 2.40% 2.40% 2.40%                                                                               | vestment Rs. Aug-16 2.40% 2.40% 2.40%                                           | -<br>-<br>10 M )<br>Sep-16<br>2.40%<br>2.40%     | -<br>-<br>-<br>Oct-16<br>2.40%<br>2.40%<br>2.40%                                            | Nov-16<br>2.40%<br>2.40%<br>2.40%                                | Dec-16 2.41% 2.41% 2.41%                                        |
| 2 B -2.999B 3.0 B & Above  Amount Re.1 - 199.9 M 200 M - 499.9 M 500 M & Above                                                                                                                                                        | Jan-16 2.61% 2.61% 2.61% Jan-16                | Feb-16  Feb-16                                                                                                                                                                                                                                                                                                                                                                                                                                                                                                                                                                                                                                                                                                                                                                                                                                                                                                                                                                                                                                                                                                                                                                                                                                                                                                                                                                                                                                                                                                                                                                                                                                                                                                                                                                                                                                                                                                                                                                                                                                                                                                                 | - an Islamic In Mar-16 2.50% 2.50% 2.50% MIII Mar-16    | -<br>-<br>-<br>-<br>-<br>-<br>-<br>-<br>-<br>-<br>-<br>-<br>-<br>-<br>-<br>-<br>-<br>-<br>- |                                                                                                  | 5.09%                                                                   | 5.08% Minimum In Jul-16 2.40% 2.40% 2.40% 1 Institutions Jul-16                                                           | vestment Rs. Aug-16 2.40% 2.40% 2.40% 3.40%                                     | -<br>-<br>Sep-16<br>2.40%<br>2.40%               | -<br>-<br>-<br>-<br>-<br>-<br>-<br>-<br>-<br>-<br>-<br>-<br>-<br>-<br>-<br>-<br>-<br>-<br>- | Nov-16 2.40% 2.40% 2.40%                                         | Dec-16 2.41% 2.41% 2.41% Dec-16                                 |
| 2 B -2.999B 3.0 B & Above  Amount Re.1 - 199.9 M 200 M - 499.9 M 500 M & Above  Amount Re.1 - 249.9 M                                                                                                                                 | Jan-16<br>2.61%<br>2.61%<br>2.61%              | Feb-16 2.48%  Feb-16 2.48%                                                                                                                                                                                                                                                                                                                                                                                                                                                                                                                                                                                                                                                                                                                                                                                                                                                                                                                                                                                                                                                                                                                                                                                                                                                                                                                                                                                                                                                                                                                                                                                                                                                                                                                                                                                                                                                                                                                                                                                                                                                                                                     | - an Islamic In Mar-16 2.50% 2.50% 2.50%                | stitutions De Apr-16 2.50% 2.50% 2.50%  DA NBFI (FC Apr-16 2.50%                            |                                                                                                  | 5.09% - nt - MIIDA (     Jun-16     2.40%     2.40%     2.40%           | 5.08% Minimum In Jul-16 2.40% 2.40% 2.40% d Institutions Jul-16 2.40%                                                     | vestment Rs. Aug-16 2.40% 2.40% 2.40%                                           | -<br>-<br>10 M )<br>Sep-16<br>2.40%<br>2.40%     | -<br>-<br>-<br>Oct-16<br>2.40%<br>2.40%<br>2.40%                                            | Nov-16 2.40% 2.40% 2.40%  Nov-16 2.40%                           | Dec-16 2.41% 2.41% 2.41% Dec-16 2.41%                           |
| 2 B -2.999B 3.0 B & Above  Amount Re.1 - 199.9 M 200 M - 499.9 M 500 M & Above  Amount Re.1 - 249.99 M 250 M - 499.99 M                                                                                                               | Jan-16 2.61% 2.61% 2.61% Jan-16                |                                                                                                                                                                                                                                                                                                                                                                                                                                                                                                                                                                                                                                                                                                                                                                                                                                                                                                                                                                                                                                                                                                                                                                                                                                                                                                                                                                                                                                                                                                                                                                                                                                                                                                                                                                                                                                                                                                                                                                                                                                                                                                                                | - an Islamic In Mar-16 2.50% 2.50% 2.50% MIII Mar-16    | -<br>-<br>-<br>-<br>-<br>-<br>-<br>-<br>-<br>-<br>-<br>-<br>-<br>-<br>-<br>-<br>-<br>-<br>- |                                                                                                  | 5.09%                                                                   | 5.08%                                                                                                                     | vestment Rs. Aug-16 2.40% 2.40% 2.40% 3.40%                                     | -<br>-<br>Sep-16<br>2.40%<br>2.40%               | -<br>-<br>-<br>-<br>-<br>-<br>-<br>-<br>-<br>-<br>-<br>-<br>-<br>-<br>-<br>-<br>-<br>-<br>- | Nov-16 2.40% 2.40% 2.40%                                         | Dec-16 2.41% 2.41% 2.41% Dec-16                                 |
| 2 B -2.999B 3.0 B & Above  Amount Re.1 - 199.9 M 200 M - 499.9 M 500 M & Above  Amount Re.1 - 249.99 M 250 M - 499.99 M 500 M - 749.99 M                                                                                              | Jan-16 2.61% 2.61% 2.61% 2.61%                 | Feb-16 2.48% 2.48% 2.48% 2.48%                                                                                                                                                                                                                                                                                                                                                                                                                                                                                                                                                                                                                                                                                                                                                                                                                                                                                                                                                                                                                                                                                                                                                                                                                                                                                                                                                                                                                                                                                                                                                                                                                                                                                                                                                                                                                                                                                                                                                                                                                                                                                                 | - an Islamic In Mar-16 2.50% 2.50% MIII Mar-16 2.50%    | stitutions De Apr-16 2.50% 2.50% 2.50%  DA NBFI (FC Apr-16 2.50%                            |                                                                                                  | 5.09% - nt - MIIDA ( Jun-16 2.40% 2.40% 2.40% ing Financia Jun-16 2.40% | 5.08% Minimum In Jul-16 2.40% 2.40% 2.40% Jul-16 2.40% 2.40% 2.40% 2.40%                                                  | vestment Rs. Aug-16 2.40% 2.40% 2.40% 30 Aug-16 2.40%                           | - 10 M ) Sep-16 2.40% 2.40% - Sep-16 2.40%       | Oct-16 2.40% 2.40% 2.40% 2.40%                                                              | Nov-16<br>2.40%<br>2.40%<br>2.40%<br>2.40%<br>2.40%              | Dec-16 2.41% 2.41% 2.41% Dec-16 2.41%                           |
| 2 B -2.999B 3.0 B & Above  Amount Re.1 - 199.9 M 200 M - 499.9 M 500 M & Above  Amount Re.1 - 249.99 M 250 M - 499.99 M 500 M - 749.99 M 750 M - 799.99 M                                                                             | Jan-16<br>2.61%<br>2.61%<br>2.61%<br>2.61%<br> | Feb-16 2.48% 2.48% 2.48% 4.48% 2.48% 2.48% 2.48% 2.48% 2.48%                                                                                                                                                                                                                                                                                                                                                                                                                                                                                                                                                                                                                                                                                                                                                                                                                                                                                                                                                                                                                                                                                                                                                                                                                                                                                                                                                                                                                                                                                                                                                                                                                                                                                                                                                                                                                                                                                                                                                                                                                                                                   | - an Islamic In Mar-16 2.50% 2.50% MIII Mar-16 2.50%    | stitutions De Apr-16 2.50% 2.50% 2.50%  DA NBFI (FC Apr-16 2.50%                            |                                                                                                  | 5.09%                                                                   | 5.08%                                                                                                                     | vestment Rs. Aug-16 2.40% 2.40% 2.40% 30 Aug-16 2.40%                           | - 10 M ) Sep-16 2.40% 2.40% - Sep-16 2.40%       | Oct-16 2.40% 2.40% 2.40%  Oct-16 2.40%                                                      | Nov-16 2.40% 2.40% 2.40%  Nov-16 2.40%                           | Dec-16 2.41% 2.41% 2.41%  Dec-16 2.41%                          |
| 2 B -2.999B 3.0 B & Above  Amount Re.1 - 199.9 M 200 M - 499.9 M 500 M & Above  Amount Re.1 - 249.99 M 250 M - 499.99 M 500 M - 749.99 M 750 M - 999.99 M 1B -1.99 B                                                                  | Jan-16 2.61% 2.61% 2.61% 2.61%  Jan-16 2.61%   | Feb-16 2.48% 2.48% 2.48% 2.48%                                                                                                                                                                                                                                                                                                                                                                                                                                                                                                                                                                                                                                                                                                                                                                                                                                                                                                                                                                                                                                                                                                                                                                                                                                                                                                                                                                                                                                                                                                                                                                                                                                                                                                                                                                                                                                                                                                                                                                                                                                                                                                 |                                                         |                                                                                             |                                                                                                  | 5.09%                                                                   | 5.08% Minimum In Jul-16 2.40% 2.40% 2.40% Jul-16 2.40% 2.40% 2.40% 2.40%                                                  | - vestment Rs. Aug-16 2.40% 2.40% 2.40%    Aug-16 2.40%    - Aug-16    - Aug-16 |                                                  | Oct-16 2.40% 2.40% 2.40% 2.40%                                                              | Nov-16<br>2.40%<br>2.40%<br>2.40%<br>2.40%<br>2.40%              | Dec-16 2.41% 2.41% 2.41% Dec-16 2.41%                           |
| 2 B -2.999B 3.0 B & Above  Amount Re.1 - 199.9 M 200 M - 499.9 M 500 M & Above  Amount Re.1 - 249.99 M 250 M - 499.99 M 500 M - 749.99 M 750 M - 799.99 M                                                                             | Jan-16<br>2.61%<br>2.61%<br>2.61%<br>2.61%<br> | Feb-16 2.48% 2.48% 2.48% 4.48% 2.48% 2.48% 2.48% 2.48% 2.48%                                                                                                                                                                                                                                                                                                                                                                                                                                                                                                                                                                                                                                                                                                                                                                                                                                                                                                                                                                                                                                                                                                                                                                                                                                                                                                                                                                                                                                                                                                                                                                                                                                                                                                                                                                                                                                                                                                                                                                                                                                                                   |                                                         |                                                                                             |                                                                                                  | 5.09%                                                                   | 5.08%                                                                                                                     | vestment Rs. Aug-16 2.40% 2.40% 2.40% 3. Aug-16 2.40%                           | Sep-16 2.40% 2.40% - Sep-16 2.40%                | Oct-16 2.40% 2.40% 2.40%  Oct-16 2.40%                                                      | Nov-16<br>2.40%<br>2.40%<br>2.40%<br>2.40%<br>                   | Dec-16 2.41% 2.41% 2.41% Dec-16 2.41%                           |
| 2 B -2.999B 3.0 B & Above  Amount Re.1 - 199.9 M 200 M - 499.9 M 500 M & Above  Amount Re.1 - 249.99 M 250 M - 499.99 M 500 M - 749.99 M 750 M - 999.99 M 1B -1.99 B                                                                  | Jan-16 2.61% 2.61% 2.61% 2.61%  Jan-16 2.61%   | Feb-16 2.48% 2.48% 2.48% 4.48% 2.48% 2.48% 2.48% 2.48% 2.48%                                                                                                                                                                                                                                                                                                                                                                                                                                                                                                                                                                                                                                                                                                                                                                                                                                                                                                                                                                                                                                                                                                                                                                                                                                                                                                                                                                                                                                                                                                                                                                                                                                                                                                                                                                                                                                                                                                                                                                                                                                                                   |                                                         |                                                                                             |                                                                                                  | 5.09%                                                                   | 5.08%                                                                                                                     | vestment Rs. Aug-16 2.40% 2.40% 2.40% 3. Aug-16 2.40%                           | Sep-16 2.40% 2.40% - Sep-16 2.40%                | Oct-16 2.40% 2.40% 2.40%  Oct-16 2.40%                                                      | Nov-16<br>2.40%<br>2.40%<br>2.40%<br>2.40%<br>                   | Dec-16 2.41% 2.41% 2.41% Dec-16 2.41%                           |
| 2 B -2.999B 3.0 B & Above  Amount Re.1 - 199.9 M 200 M - 499.9 M 500 M & Above  Amount Re.1 - 249.99 M 250 M - 499.99 M 500 M - 749.99 M 500 M - 799.99 M 18 -1.99 B 2 B -2.999B                                                      | Jan-16 2.61% 2.61% 2.61% 2.61%                 | Feb-16 2.48% 2.48% 2.48% 2.48% 2.48% 2.48% 2.48% 2.48%                                                                                                                                                                                                                                                                                                                                                                                                                                                                                                                                                                                                                                                                                                                                                                                                                                                                                                                                                                                                                                                                                                                                                                                                                                                                                                                                                                                                                                                                                                                                                                                                                                                                                                                                                                                                                                                                                                                                                                                                                                                                         |                                                         |                                                                                             |                                                                                                  | 5.09%                                                                   | 5.08%  Minimum In  Jul-16  2.40%  2.40%  1 Institutions  Jul-16  2.40%  2.40%  2.40%  2.40%                               | - vestment Rs. Aug-16 2.40% 2.40% 2.40% 6) Aug-16 2.40%                         | Sep-16 2.40% 2.40% - Sep-16 2.40%                | Oct-16 2.40% 2.40% 2.40%  Oct-16 2.40%                                                      | Nov-16 2.40% 2.40% 2.40% 2.40%  Nov-16 2.40% 2.40% - 2.40% -     | Dec-16 2.41% 2.41% 2.41% 2.41%  Dec-16 2.41% 2.41% 2.41%        |
| 2 B -2.999B 3.0 B & Above  Amount Re.1 - 199.9 M 200 M - 499.9 M 500 M & Above  Amount Re.1 - 249.99 M 250 M - 499.99 M 500 M - 749.99 M 500 M - 799.99 M 18 -1.99 B 2 B -2.999B                                                      | Jan-16 2.61% 2.61% 2.61% 2.61%                 | Feb-16 2.48% 2.48% 2.48% 2.48% 4.48% 2.48% 2.48% 2.48% 2.48%                                                                                                                                                                                                                                                                                                                                                                                                                                                                                                                                                                                                                                                                                                                                                                                                                                                                                                                                                                                                                                                                                                                                                                                                                                                                                                                                                                                                                                                                                                                                                                                                                                                                                                                                                                                                                                                                                                                                                                                                                                                                   |                                                         |                                                                                             |                                                                                                  | 5.09%                                                                   | 5.08%                                                                                                                     | - vestment Rs. Aug-16 2.40% 2.40% 2.40% 6) Aug-16 2.40%                         | Sep-16 2.40% 2.40%                               | Oct-16 2.40% 2.40% 2.40%  Oct-16 2.40%                                                      | Nov-16 2.40% 2.40% 2.40% 2.40%  Nov-16 2.40% 2.40% - 2.40% -     | Dec-16 2.41% 2.41% 2.41% 2.41%  Dec-16 2.41% 2.41% 2.41%        |
| 2 B -2.999B 3.0 B & Above  Amount Re.1 - 199.9 M 200 M - 499.9 M 500 M & Above  Amount Re.1 - 249.99 M 250 M - 499.99 M 250 M - 499.99 M 500 M - 749.99 M 750 M - 999.99 M 1B -1.99 B 2 B -2.999B 3.0 B & Above                       | Jan-16 2.61% 2.61% 2.61% 2.61%                 | Feb-16 2.48% 2.48% 2.48% 2.48% 2.48% 2.48% 2.48% 2.48%                                                                                                                                                                                                                                                                                                                                                                                                                                                                                                                                                                                                                                                                                                                                                                                                                                                                                                                                                                                                                                                                                                                                                                                                                                                                                                                                                                                                                                                                                                                                                                                                                                                                                                                                                                                                                                                                                                                                                                                                                                                                         |                                                         |                                                                                             |                                                                                                  | 5.09%                                                                   | 5.08%    Section                                                                                                          | vestment Rs. Aug-16 2.40% 2.40% 2.40% 3 Aug-16 2.40%                            | Sep-16 2.40% 2.40% - Sep-16 2.40%                | Oct-16 2.40% 2.40% 2.40%                                                                    | Nov-16<br>2.40%<br>2.40%<br>2.40%<br>2.40%<br>2.40%<br>2.40%<br> | Dec-16 2.41% 2.41% 2.41% Dec-16 2.41%                           |
| 2 B -2.999B 3.0 B & Above  Amount Re.1 - 199.9 M 200 M - 499.9 M 500 M & Above  Amount Re.1 - 249.99 M 250 M - 499.99 M 500 M - 749.99 M 500 M - 749.99 M 750 M - 999.99 M 1B -1.99 B 2 B -2.999B 3.0 B & Above                       | Jan-16 2.61% 2.61% 2.61% 2.61%                 | Feb-16 2.48% 2.48% 2.48% 2.48% 2.48% 2.48% 2.48% 2.48% 2.48% 2.48% 5.48% 6.48% 6.48% 6.48% 6.48% 6.48% 6.48% 6.48% 6.48% 6.48% 6.48% 6.48% 6.48% 6.48% 6.48%                                                                                                                                                                                                                                                                                                                                                                                                                                                                                                                                                                                                                                                                                                                                                                                                                                                                                                                                                                                                                                                                                                                                                                                                                                                                                                                                                                                                                                                                                                                                                                                                                                                                                                                                                                                                                                                                                                                                                                   |                                                         |                                                                                             |                                                                                                  | 5.09%                                                                   | 5.08%  Minimum In  Jul-16  2.40%  2.40%  2.40%  1. Institution  Jul-16  2.40%  2.40%  2.40%  2.40%  50,000/-, Pro Jul-16  |                                                                                 | Sep-16 2.40% 2.40% - Sep-16 2.40%                | Oct-16 2.40% 2.40% 2.40%  Oct-16 2.40%                                                      | Nov-16 2.40% 2.40% 2.40% 2.40% 2.40%                             | Dec-16 2.41% 2.41% 2.41%  Dec-16 2.41% 2.41%                    |
| 2 B -2.999B 3.0 B & Above  Amount Re.1 - 199.9 M 200 M - 499.9 M 500 M & Above  Amount Re.1 - 249.99 M 250 M - 499.99 M 500 M - 749.99 M 500 M - 799.99 M 1B -1.99 B 2 B -2.999B 3.0 B & Above                                        | Jan-16 2.61% 2.61% 2.61% 2.61%                 | Feb-16 2.48% 2.48% 2.48% 2.48% 2.48% 2.48% 2.48% 2.48% 2.48% 2.48% 6.48% 6.48% 6.48% 6.48% 6.48% 6.48% 6.48% 6.48% 6.48% 6.48% 6.48% 6.48% 6.48% 6.48% 6.48% 6.48% 6.48% 6.48% 6.48% 6.48% 6.48% 6.48% 6.48% 6.48% 6.48% 6.48% 6.48% 6.48% 6.48% 6.48% 6.48% 6.48% 6.48% 6.48% 6.48% 6.48% 6.48% 6.48% 6.48% 6.48% 6.48% 6.48% 6.48% 6.48% 6.48% 6.48% 6.48% 6.48% 6.48% 6.48% 6.48% 6.48% 6.48% 6.48% 6.48% 6.48% 6.48% 6.48% 6.48% 6.48% 6.48% 6.48% 6.48% 6.48% 6.48% 6.48% 6.48% 6.48% 6.48% 6.48% 6.48% 6.48% 6.48% 6.48% 6.48% 6.48% 6.48% 6.48% 6.48% 6.48% 6.48% 6.48% 6.48% 6.48% 6.48% 6.48% 6.48% 6.48% 6.48% 6.48% 6.48% 6.48% 6.48% 6.48% 6.48% 6.48% 6.48% 6.48% 6.48% 6.48% 6.48% 6.48% 6.48% 6.48% 6.48% 6.48% 6.48% 6.48% 6.48% 6.48% 6.48% 6.48% 6.48% 6.48% 6.48% 6.48% 6.48% 6.48% 6.48% 6.48% 6.48% 6.48% 6.48% 6.48% 6.48% 6.48% 6.48% 6.48% 6.48% 6.48% 6.48% 6.48% 6.48% 6.48% 6.48% 6.48% 6.48% 6.48% 6.48% 6.48% 6.48% 6.48% 6.48% 6.48% 6.48% 6.48% 6.48% 6.48% 6.48% 6.48% 6.48% 6.48% 6.48% 6.48% 6.48% 6.48% 6.48% 6.48% 6.48% 6.48% 6.48% 6.48% 6.48% 6.48% 6.48% 6.48% 6.48% 6.48% 6.48% 6.48% 6.48% 6.48% 6.48% 6.48% 6.48% 6.48% 6.48% 6.48% 6.48% 6.48% 6.48% 6.48% 6.48% 6.48% 6.48% 6.48% 6.48% 6.48% 6.48% 6.48% 6.48% 6.48% 6.48% 6.48% 6.48% 6.48% 6.48% 6.48% 6.48% 6.48% 6.48% 6.48% 6.48% 6.48% 6.48% 6.48% 6.48% 6.48% 6.48% 6.48% 6.48% 6.48% 6.48% 6.48% 6.48% 6.48% 6.48% 6.48% 6.48% 6.48% 6.48% 6.48% 6.48% 6.48% 6.48% 6.48% 6.48% 6.48% 6.48% 6.48% 6.48% 6.48% 6.48% 6.48% 6.48% 6.48% 6.48% 6.48% 6.48% 6.48% 6.48% 6.48% 6.48% 6.48% 6.48% 6.48% 6.48% 6.48% 6.48% 6.48% 6.48% 6.48% 6.48% 6.48% 6.48% 6.48% 6.48% 6.48% 6.48% 6.48% 6.48% 6.48% 6.48% 6.48% 6.48% 6.48% 6.48% 6.48% 6.48% 6.48% 6.48% 6.48% 6.48% 6.48% 6.48% 6.48% 6.48% 6.48% 6.48% 6.48% 6.48% 6.48% 6.48% 6.48% 6.48% 6.48% 6.48% 6.48% 6.48% 6.48% 6.48% 6.48% 6.48% 6.48% 6.48% 6.48% 6.48% 6.48% 6.48% 6.48% 6.48% 6.48% 6.48% 6.48% 6.48% 6.48% 6.48% 6.48% 6.48% 6.48% 6.48% 6.48% 6.48% 6.48% 6.48% 6.48% 6.48% 6.48% 6.48% 6.48% 6.48% 6.48% 6.48% 6.48% 6.48% 6.48% 6.48% 6.48% 6.48% 6.48% |                                                         |                                                                                             |                                                                                                  | 5.09%                                                                   | 5.08%  Minimum In  Jul-16  2.40%  2.40%  2.40%  1 Institutions  Jul-16  2.40%  2.40%  2.40%  50,000/-, Pro  Jul-16  2.40% |                                                                                 | Sep-16 2.40% 2.40% - Sep-16 2.40%                | Oct-16 2.40% 2.40% 2.40%  Oct-16 2.40%                                                      | Nov-16 2.40% 2.40% 2.40% 2.40% 2.40%                             | Dec-16 2.41% 2.41% 2.41%  Dec-16 2.41% 2.41% 2.41% Dec-16 2.41% |
| 2 B -2.999B 3.0 B & Above  Amount Re.1 - 199.9 M 200 M - 499.9 M 500 M & Above  Amount Re.1 - 249.99 M 250 M - 499.99 M 500 M - 749.99 M 750 M - 999.99 M 1B -1.99 B 2 B -2.999B 3.0 B & Above  Amount Re.1 - 49.99 K 50 K - 199.99 K | Jan-16 2.61% 2.61% 2.61% 2.61%                 | Feb-16 2.48% 2.48% 2.48% 2.48% 2.48% 2.48% 2.48% 2.48% 2.48% 2.48% 2.50% 2.48% 2.48%                                                                                                                                                                                                                                                                                                                                                                                                                                                                                                                                                                                                                                                                                                                                                                                                                                                                                                                                                                                                                                                                                                                                                                                                                                                                                                                                                                                                                                                                                                                                                                                                                                                                                                                                                                                                                                                                                                                                                                                                                                           |                                                         |                                                                                             | posit Accound May-16 2.50% 2.50% 2.50% 2.50% 2.50% 2.50% 2.50% 2.50% 2.50% 2.50% 2.50% 2.76%     | 5.09%                                                                   | 5.08%                                                                                                                     | vestment Rs. Aug-16 2.40% 2.40% 2.40% 3 Aug-16 2.40%                            | Sep-16 2.40% 2.40% - Sep-16 2.40%                | Oct-16 2.40% 2.40% 2.40% 2.40%                                                              | Nov-16 2.40% 2.40% 2.40% 2.40% 2.40%                             | Dec-16 2.41% 2.41% 2.41% 2.41%  Dec-16 2.41%                    |
| 2 B -2.999B 3.0 B & Above  Amount Re.1 - 199.9 M 200 M - 499.9 M 500 M & Above  Amount Re.1 - 249.99 M 250 M - 499.99 M 500 M - 749.99 M 500 M - 799.99 M 1B -1.99 B 2 B -2.999B 3.0 B & Above                                        | Jan-16 2.61% 2.61% 2.61% 2.61%                 | Feb-16 2.48% 2.48% 2.48% 2.48% 2.48% 2.48% 2.48% 2.48% 2.48% 2.48% 6.48% 6.48% 6.48% 6.48% 6.48% 6.48% 6.48% 6.48% 6.48% 6.48% 6.48% 6.48% 6.48% 6.48% 6.48% 6.48% 6.48% 6.48% 6.48% 6.48% 6.48% 6.48% 6.48% 6.48% 6.48% 6.48% 6.48% 6.48% 6.48% 6.48% 6.48% 6.48% 6.48% 6.48% 6.48% 6.48% 6.48% 6.48% 6.48% 6.48% 6.48% 6.48% 6.48% 6.48% 6.48% 6.48% 6.48% 6.48% 6.48% 6.48% 6.48% 6.48% 6.48% 6.48% 6.48% 6.48% 6.48% 6.48% 6.48% 6.48% 6.48% 6.48% 6.48% 6.48% 6.48% 6.48% 6.48% 6.48% 6.48% 6.48% 6.48% 6.48% 6.48% 6.48% 6.48% 6.48% 6.48% 6.48% 6.48% 6.48% 6.48% 6.48% 6.48% 6.48% 6.48% 6.48% 6.48% 6.48% 6.48% 6.48% 6.48% 6.48% 6.48% 6.48% 6.48% 6.48% 6.48% 6.48% 6.48% 6.48% 6.48% 6.48% 6.48% 6.48% 6.48% 6.48% 6.48% 6.48% 6.48% 6.48% 6.48% 6.48% 6.48% 6.48% 6.48% 6.48% 6.48% 6.48% 6.48% 6.48% 6.48% 6.48% 6.48% 6.48% 6.48% 6.48% 6.48% 6.48% 6.48% 6.48% 6.48% 6.48% 6.48% 6.48% 6.48% 6.48% 6.48% 6.48% 6.48% 6.48% 6.48% 6.48% 6.48% 6.48% 6.48% 6.48% 6.48% 6.48% 6.48% 6.48% 6.48% 6.48% 6.48% 6.48% 6.48% 6.48% 6.48% 6.48% 6.48% 6.48% 6.48% 6.48% 6.48% 6.48% 6.48% 6.48% 6.48% 6.48% 6.48% 6.48% 6.48% 6.48% 6.48% 6.48% 6.48% 6.48% 6.48% 6.48% 6.48% 6.48% 6.48% 6.48% 6.48% 6.48% 6.48% 6.48% 6.48% 6.48% 6.48% 6.48% 6.48% 6.48% 6.48% 6.48% 6.48% 6.48% 6.48% 6.48% 6.48% 6.48% 6.48% 6.48% 6.48% 6.48% 6.48% 6.48% 6.48% 6.48% 6.48% 6.48% 6.48% 6.48% 6.48% 6.48% 6.48% 6.48% 6.48% 6.48% 6.48% 6.48% 6.48% 6.48% 6.48% 6.48% 6.48% 6.48% 6.48% 6.48% 6.48% 6.48% 6.48% 6.48% 6.48% 6.48% 6.48% 6.48% 6.48% 6.48% 6.48% 6.48% 6.48% 6.48% 6.48% 6.48% 6.48% 6.48% 6.48% 6.48% 6.48% 6.48% 6.48% 6.48% 6.48% 6.48% 6.48% 6.48% 6.48% 6.48% 6.48% 6.48% 6.48% 6.48% 6.48% 6.48% 6.48% 6.48% 6.48% 6.48% 6.48% 6.48% 6.48% 6.48% 6.48% 6.48% 6.48% 6.48% 6.48% 6.48% 6.48% 6.48% 6.48% 6.48% 6.48% 6.48% 6.48% 6.48% 6.48% 6.48% 6.48% 6.48% 6.48% 6.48% 6.48% 6.48% 6.48% 6.48% 6.48% 6.48% 6.48% 6.48% 6.48% 6.48% 6.48% 6.48% 6.48% 6.48% 6.48% 6.48% 6.48% 6.48% 6.48% 6.48% 6.48% 6.48% 6.48% 6.48% 6.48% 6.48% 6.48% 6.48% 6.48% 6.48% 6.48% 6.48% 6.48% 6.48% 6.48% 6.48% 6.48% 6.48% |                                                         |                                                                                             |                                                                                                  | 5.09%                                                                   | 5.08%  Minimum In  Jul-16  2.40%  2.40%  2.40%  1 Institutions  Jul-16  2.40%  2.40%  2.40%  50,000/-, Pro  Jul-16  2.40% |                                                                                 | Sep-16 2.40% 2.40% - Sep-16 2.40%                | Oct-16 2.40% 2.40% 2.40%  Oct-16 2.40%                                                      | Nov-16 2.40% 2.40% 2.40% 2.40% 2.40%                             | Dec-16 2.41% 2.41% 2.41%  Dec-16 2.41% 2.41% Dec-16 2.41%       |
| 2 B -2.999B 3.0 B & Above  Amount Re.1 - 199.9 M 200 M - 499.9 M 500 M & Above  Amount Re.1 - 249.99 M 250 M - 499.99 M 500 M - 749.99 M 750 M - 999.99 M 1B -1.99 B 2 B -2.999B 3.0 B & Above                                        | Jan-16 2.61% 2.61% 2.61% 2.61%  Jan-16 2.61%   | Feb-16 2.48% 2.48% 2.48% 2.48% 2.48% 2.48% 2.48% 2.48% 2.48% 2.68% 2.60% 4.60% 4.60% 4.80% 4.80% 4.80% 4.80% 4.80% 4.80% 4.80% 4.80% 4.80% 4.80% 4.80% 4.80% 4.80% 4.80% 4.80% 4.80% 4.80% 4.80% 4.80% 4.80% 4.80% 4.80% 4.80% 4.80% 4.80% 4.80% 4.80% 4.80% 4.80% 4.80% 4.80% 4.80% 4.80% 4.80% 4.80% 4.80% 4.80% 4.80% 4.80% 4.80% 4.80% 4.80% 4.80% 4.80% 4.80% 4.80% 4.80% 4.80% 4.80% 4.80% 4.80% 4.80% 4.80% 4.80% 4.80% 4.80% 4.80% 4.80% 4.80% 4.80% 4.80% 4.80% 4.80% 4.80% 4.80% 4.80% 4.80% 4.80% 4.80% 4.80% 4.80% 4.80% 4.80% 4.80% 4.80% 4.80% 4.80% 4.80% 4.80% 4.80% 4.80% 4.80% 4.80% 4.80% 4.80% 4.80% 4.80% 4.80% 4.80% 4.80% 4.80% 4.80% 4.80% 4.80% 4.80% 4.80% 4.80% 4.80% 4.80% 4.80% 4.80% 4.80% 4.80% 4.80% 4.80% 4.80% 4.80% 4.80% 4.80% 4.80% 4.80% 4.80% 4.80% 4.80% 4.80% 4.80% 4.80% 4.80% 4.80% 4.80% 4.80% 4.80% 4.80% 4.80% 4.80% 4.80% 4.80% 4.80% 4.80% 4.80% 4.80% 4.80% 4.80% 4.80% 4.80% 4.80% 4.80% 4.80% 4.80% 4.80% 4.80% 4.80% 4.80% 4.80% 4.80% 4.80% 4.80% 4.80% 4.80% 4.80% 4.80% 4.80% 4.80% 4.80% 4.80% 4.80% 4.80% 4.80% 4.80% 4.80% 4.80% 4.80% 4.80% 4.80% 4.80% 4.80% 4.80% 4.80% 4.80% 4.80% 4.80% 4.80% 4.80% 4.80% 4.80% 4.80% 4.80% 4.80% 4.80% 4.80% 4.80% 4.80% 4.80% 4.80% 4.80% 4.80% 4.80% 4.80% 4.80% 4.80% 4.80% 4.80% 4.80% 4.80% 4.80% 4.80% 4.80% 4.80% 4.80% 4.80% 4.80% 4.80% 4.80% 4.80% 4.80% 4.80% 4.80% 4.80% 4.80% 4.80% 4.80% 4.80% 4.80% 4.80% 4.80% 4.80% 4.80% 4.80% 4.80% 4.80% 4.80% 4.80% 4.80% 4.80% 4.80% 4.80% 4.80% 4.80% 4.80% 4.80% 4.80% 4.80% 4.80% 4.80% 4.80% 4.80% 4.80% 4.80% 4.80% 4.80% 4.80% 4.80% 4.80% 4.80% 4.80% 4.80% 4.80% 4.80% 4.80% 4.80% 4.80% 4.80% 4.80% 4.80% 4.80% 4.80% 4.80% 4.80% 4.80% 4.80% 4.80% 4.80% 4.80% 4.80% 4.80% 4.80% 4.80% 4.80% 4.80% 4.80% 4.80% 4.80% 4.80% 4.80% 4.80% 4.80% 4.80% 4.80% 4.80% 4.80% 4.80% 4.80% 4.80% 4.80% 4.80% 4.80% 4.80% 4.80% 4.80% 4.80% 4.80% 4.80% 4.80% 4.80% 4.80% 4.80% 4.80% 4.80% 4.80% 4.80% 4.80% 4.80% 4.80% 4.80% 4.80% 4.80% 4.80% 4.80% 4.80% 4.80% 4.80% 4.80% 4.80% 4.80% 4.80% 4.80% 4.80% 4.80% 4.80% 4.80% 4.80% 4.80% 4.80% 4.80% 4.80% 4.80% 4.80% |                                                         |                                                                                             | posit Accour<br>May-16<br>2.50%<br>2.50%<br>2.50%<br>2.50%<br>0r Non-Bank<br>May-16<br>2.50%<br> | 5.09%  t - MIIDA (                                                      | 5.08%                                                                                                                     | vestment Rs. Aug-16 2.40% 2.40% 2.40% 3) Aug-16 2.40%                           | Sep-16 2.40% 2.40% - Sep-16 2.40% - Sep-16 2.40% | Oct-16 2.40% 2.40% 2.40%                                                                    | Nov-16 2.40% 2.40% 2.40% 2.40% 2.40% 2.40%                       | Dec-16 2.41% 2.41% 2.41%  Dec-16 2.41% 2.41%                    |