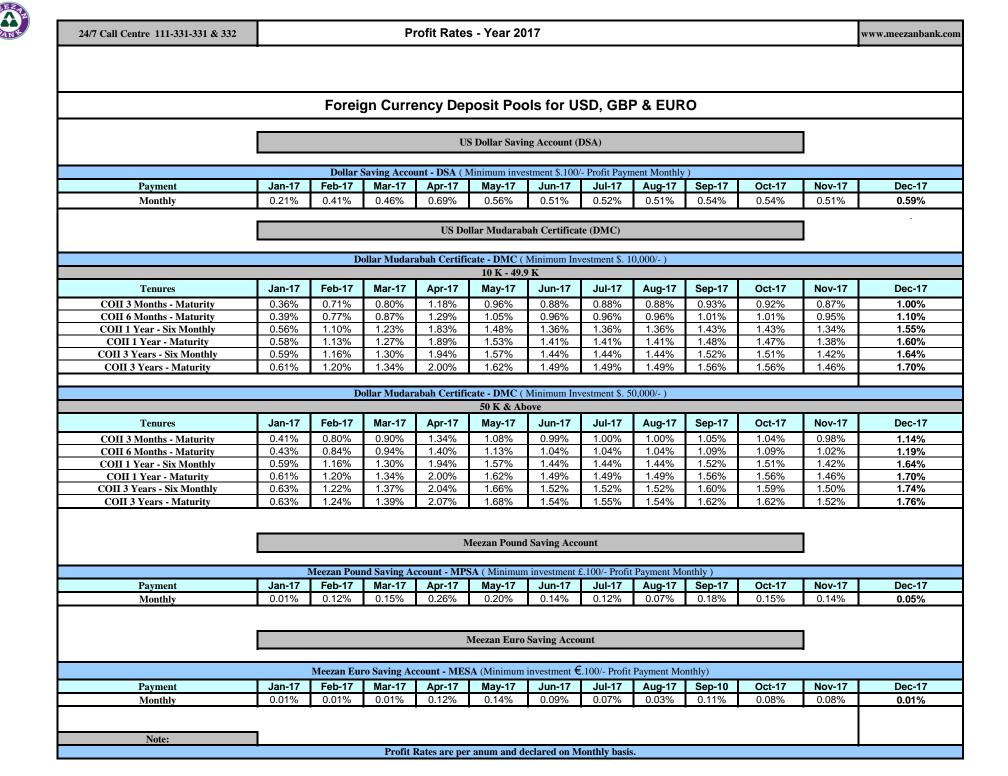

24/7 Call Centre 111-331-331 & 332 Profit Rates Year-2017 www.meezanbank.com

| Downson                                                                                                                                                                                                                                                   | lan 47                                                        |                                                                                                      |                                                                                                          |                                                                           |                                                                                                          |                                                                                                                   | Account Oper                                                                                                                   |                                                                                                                  |                                                      | 0-4.47                                                                                                                                                     | Nov. 47                                                                                     | Dec 47                                                   |
|-----------------------------------------------------------------------------------------------------------------------------------------------------------------------------------------------------------------------------------------------------------|---------------------------------------------------------------|------------------------------------------------------------------------------------------------------|----------------------------------------------------------------------------------------------------------|---------------------------------------------------------------------------|----------------------------------------------------------------------------------------------------------|-------------------------------------------------------------------------------------------------------------------|--------------------------------------------------------------------------------------------------------------------------------|------------------------------------------------------------------------------------------------------------------|------------------------------------------------------|------------------------------------------------------------------------------------------------------------------------------------------------------------|---------------------------------------------------------------------------------------------|----------------------------------------------------------|
| Payment                                                                                                                                                                                                                                                   | <b>Jan-17</b><br>2.40%                                        | Feb-17<br>2.40%                                                                                      | Mar-17<br>2.40%                                                                                          | Apr-17<br>2.40%                                                           | May-17<br>2.40%                                                                                          | Jun-17<br>2.40%                                                                                                   | Jul-17<br>2.40%                                                                                                                | Aug-17<br>2.40%                                                                                                  | Sep-17<br>2.40%                                      | Oct-17<br>2.40%                                                                                                                                            | Nov-17                                                                                      | Dec-17                                                   |
| Monthly                                                                                                                                                                                                                                                   | 2.1070                                                        | 2.1070                                                                                               | 2.1070                                                                                                   | 2.1070                                                                    | 2.1070                                                                                                   | 2.1070                                                                                                            | 2.1070                                                                                                                         | 2.1070                                                                                                           | 2.1070                                               | 2.1070                                                                                                                                                     | 2.40%                                                                                       | 2.40%                                                    |
|                                                                                                                                                                                                                                                           |                                                               |                                                                                                      | _                                                                                                        |                                                                           |                                                                                                          | inimum Inve                                                                                                       | stment Rs. 100                                                                                                                 | )/- Profit elig                                                                                                  | ibility from Re                                      |                                                                                                                                                            |                                                                                             |                                                          |
| Payment                                                                                                                                                                                                                                                   | Jan-17                                                        | Feb-17                                                                                               | Mar-17                                                                                                   | Apr-17                                                                    | May-17                                                                                                   | Jun-17                                                                                                            | Jul-17                                                                                                                         | Aug-17                                                                                                           | Sep-17                                               | Oct-17                                                                                                                                                     | Nov-17                                                                                      | Dec-17                                                   |
| Monthly                                                                                                                                                                                                                                                   | 2.40%                                                         | 2.40%                                                                                                | 2.40%                                                                                                    | 2.40%                                                                     | 2.40%                                                                                                    | 2.40%                                                                                                             | 2.40%                                                                                                                          | 2.40%                                                                                                            | 2.40%<br>lity from Re 1)                             | 2.40%                                                                                                                                                      | 2.40%                                                                                       | 2.40%                                                    |
| Payment                                                                                                                                                                                                                                                   | Jan-17                                                        | Feb-17                                                                                               | Mar-17                                                                                                   | Apr-17                                                                    | May-17                                                                                                   | Jun-17                                                                                                            | Jul-17                                                                                                                         | Aug-17                                                                                                           | Sep-17                                               | Oct-17                                                                                                                                                     | Nov-17                                                                                      | Dec-17                                                   |
| Monthly                                                                                                                                                                                                                                                   | 3.00%                                                         | 3.01%                                                                                                | 3.01%                                                                                                    | 3.01%                                                                     | 3.01%                                                                                                    | 3.01%                                                                                                             | 3.01%                                                                                                                          | 3.01%                                                                                                            | 3.01%                                                | 3.01%                                                                                                                                                      | 3.01%                                                                                       | 3.02%                                                    |
| Monthly                                                                                                                                                                                                                                                   | 3.0076                                                        |                                                                                                      |                                                                                                          |                                                                           |                                                                                                          |                                                                                                                   |                                                                                                                                |                                                                                                                  |                                                      |                                                                                                                                                            |                                                                                             | 3.02 /6                                                  |
|                                                                                                                                                                                                                                                           | <u> </u>                                                      |                                                                                                      | `                                                                                                        |                                                                           |                                                                                                          |                                                                                                                   |                                                                                                                                |                                                                                                                  | 5000, Profit el                                      | ,                                                                                                                                                          |                                                                                             | <u> </u>                                                 |
| Payment                                                                                                                                                                                                                                                   | Jan-17                                                        | Feb-17                                                                                               | Mar-17                                                                                                   | Apr-17                                                                    | May-17                                                                                                   | Jun-17                                                                                                            | Jul-17                                                                                                                         | Aug-17                                                                                                           | Sep-17                                               | Oct-17                                                                                                                                                     | Nov-17                                                                                      | Dec-17                                                   |
| Monthly                                                                                                                                                                                                                                                   | 0.04%                                                         | 0.04%                                                                                                | 0.04%                                                                                                    | 0.04%                                                                     | 0.04%                                                                                                    | 0.04%                                                                                                             | 0.04%                                                                                                                          | 0.04%                                                                                                            | 0.04%                                                | 0.04%                                                                                                                                                      | 0.04%                                                                                       | 0.04%                                                    |
|                                                                                                                                                                                                                                                           |                                                               |                                                                                                      | Maaza                                                                                                    | n Kide Club                                                               | Account (Mir                                                                                             | imum Invecti                                                                                                      | ment Re 500/                                                                                                                   | Profit eligib                                                                                                    | oility from Re                                       | 1)                                                                                                                                                         |                                                                                             |                                                          |
| Payment                                                                                                                                                                                                                                                   | Jan-17                                                        | Feb-17                                                                                               | Mar-17                                                                                                   | Apr-17                                                                    | May-17                                                                                                   | Jun-17                                                                                                            | Jul-17                                                                                                                         | Aug-17                                                                                                           | Sep-17                                               | Oct-17                                                                                                                                                     | Nov-17                                                                                      | Dec-17                                                   |
| Monthly                                                                                                                                                                                                                                                   | 2.40%                                                         | 2.40%                                                                                                | 2.40%                                                                                                    | 2.40%                                                                     | 2.40%                                                                                                    | 2.40%                                                                                                             | 2.40%                                                                                                                          | 2.40%                                                                                                            | 2.40%                                                | 2.40%                                                                                                                                                      | 2.40%                                                                                       | 2.40%                                                    |
|                                                                                                                                                                                                                                                           |                                                               |                                                                                                      |                                                                                                          |                                                                           |                                                                                                          |                                                                                                                   |                                                                                                                                |                                                                                                                  | ibility from Re                                      |                                                                                                                                                            |                                                                                             |                                                          |
| Payment                                                                                                                                                                                                                                                   | Jan-17                                                        | Feb-17                                                                                               | Mar-17                                                                                                   | Apr-17                                                                    | May-17                                                                                                   | Jun-17                                                                                                            | Jul-17                                                                                                                         | Aug-17                                                                                                           | Sep-17                                               | Oct-17                                                                                                                                                     | Nov-17                                                                                      | Dec-17                                                   |
| Monthly                                                                                                                                                                                                                                                   | 2.40%                                                         | 2.40%                                                                                                | 2.40%                                                                                                    | 2.40%                                                                     | 2.40%                                                                                                    | 2.40%                                                                                                             | 2.40%                                                                                                                          | 2.40%                                                                                                            | 2.40%                                                | 2.40%                                                                                                                                                      | 2.40%                                                                                       | 2.40%                                                    |
|                                                                                                                                                                                                                                                           |                                                               |                                                                                                      |                                                                                                          |                                                                           |                                                                                                          |                                                                                                                   |                                                                                                                                |                                                                                                                  |                                                      |                                                                                                                                                            |                                                                                             |                                                          |
| <u> </u>                                                                                                                                                                                                                                                  | T                                                             |                                                                                                      |                                                                                                          |                                                                           |                                                                                                          |                                                                                                                   |                                                                                                                                |                                                                                                                  | lity from Re 1                                       |                                                                                                                                                            |                                                                                             |                                                          |
| Payment                                                                                                                                                                                                                                                   | Jan-17                                                        | Feb-17                                                                                               | Mar-17                                                                                                   | Apr-17                                                                    | May-17                                                                                                   | Jun-17                                                                                                            | Jul-17                                                                                                                         | Aug-17                                                                                                           | Sep-17                                               | Oct-17                                                                                                                                                     | Nov-17                                                                                      | Dec-17                                                   |
| Monthly                                                                                                                                                                                                                                                   | 4.76%                                                         | 4.70%                                                                                                | 4.69%                                                                                                    | 4.70%                                                                     | 4.69%                                                                                                    | 4.70%                                                                                                             | 4.69%                                                                                                                          | 4.69%                                                                                                            | 4.69%                                                | 4.69%                                                                                                                                                      | 4.69%                                                                                       | 4.72%                                                    |
|                                                                                                                                                                                                                                                           |                                                               |                                                                                                      |                                                                                                          |                                                                           | Margin                                                                                                   | Account                                                                                                           |                                                                                                                                |                                                                                                                  |                                                      |                                                                                                                                                            |                                                                                             |                                                          |
| Payment                                                                                                                                                                                                                                                   | Jan-17                                                        | Feb-17                                                                                               | Mar-17                                                                                                   | Apr-17                                                                    | May-17                                                                                                   | Jun-17                                                                                                            | Jul-17                                                                                                                         | Aug-17                                                                                                           | Sep-17                                               | Oct-17                                                                                                                                                     | Nov-17                                                                                      | Dec-17                                                   |
| Monthly                                                                                                                                                                                                                                                   | 0.04%                                                         | 0.04%                                                                                                | 0.04%                                                                                                    | 0.04%                                                                     | 0.04%                                                                                                    | 0.04%                                                                                                             | 0.04%                                                                                                                          | 0.04%                                                                                                            | 0.04%                                                | 0.04%                                                                                                                                                      | 0.04%                                                                                       | 0.04%                                                    |
|                                                                                                                                                                                                                                                           |                                                               |                                                                                                      |                                                                                                          |                                                                           |                                                                                                          |                                                                                                                   |                                                                                                                                |                                                                                                                  |                                                      |                                                                                                                                                            |                                                                                             |                                                          |
|                                                                                                                                                                                                                                                           |                                                               | _                                                                                                    |                                                                                                          | _                                                                         |                                                                                                          |                                                                                                                   | s.1 M, Profit e                                                                                                                |                                                                                                                  |                                                      |                                                                                                                                                            |                                                                                             |                                                          |
| Amount                                                                                                                                                                                                                                                    | Jan-17                                                        | Feb-17                                                                                               | Mar-17                                                                                                   | Apr-17                                                                    | May-17                                                                                                   | Jun-17                                                                                                            | Jul-17                                                                                                                         | Aug-17                                                                                                           | Sep-17                                               | Oct-17                                                                                                                                                     | Nov-17                                                                                      | Dec-17                                                   |
| Re.1 - 9.99 M                                                                                                                                                                                                                                             | 2.40%                                                         | 2.40%                                                                                                | 2.40%                                                                                                    | 2.40%                                                                     | 2.40%                                                                                                    | 2.40%                                                                                                             | 2.40%                                                                                                                          | 2.40%                                                                                                            | 2.40%                                                | 2.40%                                                                                                                                                      | 2.40%                                                                                       | 2.40%                                                    |
| 10 M - 24.99 M<br>25 M - 49.99 M                                                                                                                                                                                                                          | 2.75%<br>3.51%                                                | 2.76%<br>3.51%                                                                                       | 2.76%<br>3.51%                                                                                           | 2.76%<br>3.52%                                                            | 2.76%<br>3.51%                                                                                           | 2.76%<br>3.52%                                                                                                    | 2.76%<br>3.51%                                                                                                                 | 2.76%<br>3.51%                                                                                                   | 2.76%<br>3.51%                                       | 2.76%<br>3.51%                                                                                                                                             | 2.76%<br>3.51%                                                                              | 2.76%<br>3.52%                                           |
| 50 M - 99.99 M                                                                                                                                                                                                                                            | 4.15%                                                         | 4.16%                                                                                                | 4.16%                                                                                                    | 4.16%                                                                     | 4.15%                                                                                                    | 4.16%                                                                                                             | 4.16%                                                                                                                          | 4.16%                                                                                                            | 4.15%                                                | 4.16%                                                                                                                                                      | 4.15%                                                                                       | 4.18%                                                    |
| 100 M - 199.99 M                                                                                                                                                                                                                                          | 4.33%                                                         | 4.34%                                                                                                | 4.34%                                                                                                    | 4.34%                                                                     | 4.33%                                                                                                    | 4.34%                                                                                                             | 4.34%                                                                                                                          | 4.33%                                                                                                            | 4.33%                                                | 4.34%                                                                                                                                                      | 4.33%                                                                                       | 4.36%                                                    |
| 200 M - 299.99 M                                                                                                                                                                                                                                          | 4.44%                                                         | 4.45%                                                                                                | 4.44%                                                                                                    | 4.45%                                                                     | 4.44%                                                                                                    | 4.45%                                                                                                             | 4.44%                                                                                                                          | 4.44%                                                                                                            | 4.44%                                                | 4.44%                                                                                                                                                      | 4.44%                                                                                       | 4.47%                                                    |
| 300 M - 499.99 M                                                                                                                                                                                                                                          | 4.54%                                                         | 4.55%                                                                                                | 4.55%                                                                                                    | 4.56%                                                                     | 4.55%                                                                                                    | 4.56%                                                                                                             | 4.55%                                                                                                                          | 4.55%                                                                                                            | 4.55%                                                | 4.55%                                                                                                                                                      | 4.55%                                                                                       | 4.58%                                                    |
| 500 M - 999.99 M                                                                                                                                                                                                                                          | 4.65%                                                         | 4.66%                                                                                                | 4.66%                                                                                                    | 4.67%                                                                     | 4.66%                                                                                                    | 4.67%                                                                                                             | 4.66%                                                                                                                          | 4.66%                                                                                                            | 4.65%                                                | 4.66%                                                                                                                                                      | 4.65%                                                                                       | 4.69%                                                    |
| 1 B - 1.99 B                                                                                                                                                                                                                                              | 4.76%                                                         | 4.77%                                                                                                | 4.77%                                                                                                    | 4.77%                                                                     | 4.76%                                                                                                    | 4.77%                                                                                                             | 4.77%                                                                                                                          | 4.76%                                                                                                            | 4.76%                                                | 4.77%                                                                                                                                                      | 4.76%                                                                                       | 4.80%                                                    |
| 2B & Above                                                                                                                                                                                                                                                | 4.79%                                                         | -                                                                                                    | 4.80%                                                                                                    | 4.81%                                                                     | 4.80%                                                                                                    | 4.81%                                                                                                             | 4.80%                                                                                                                          | 4.80%                                                                                                            | 4.80%                                                | 4.80%                                                                                                                                                      | 4.80%                                                                                       | 4.83%                                                    |
|                                                                                                                                                                                                                                                           | ,                                                             | Zanabani Mu                                                                                          | nofo Aosonn                                                                                              | t Dlug VM                                                                 | (Minimu                                                                                                  | m Investment                                                                                                      | Rs. 300 M; P:                                                                                                                  | rofit aliaibilit                                                                                                 | ry from Do 1)                                        |                                                                                                                                                            |                                                                                             |                                                          |
| A                                                                                                                                                                                                                                                         | Jan-17                                                        | Feb-17                                                                                               | Mar-17                                                                                                   | Apr-17                                                                    | May-17                                                                                                   | Jun-17                                                                                                            | Jul-17                                                                                                                         | Aug-17                                                                                                           | Sep-17                                               | Oct-17                                                                                                                                                     | Nov-17                                                                                      | Dec-17                                                   |
| Amount<br>Re.1.0 - 9.99 M                                                                                                                                                                                                                                 | 2.40%                                                         | 2.40%                                                                                                | 2.40%                                                                                                    | 2.40%                                                                     | 2.40%                                                                                                    | 2.40%                                                                                                             | 2.40%                                                                                                                          | 2.40%                                                                                                            | 2.40%                                                | 2.40%                                                                                                                                                      | 2.40%                                                                                       | 2.40%                                                    |
| 10 M - 49.99 M                                                                                                                                                                                                                                            | 3.00%                                                         | 3.01%                                                                                                | 3.01%                                                                                                    | 3.01%                                                                     | 3.01%                                                                                                    | 3.01%                                                                                                             | 3.01%                                                                                                                          | 3.01%                                                                                                            | 3.01%                                                | 3.01%                                                                                                                                                      | 3.01%                                                                                       | 3.02%                                                    |
| 50 M - 99.99 M                                                                                                                                                                                                                                            | 4.18%                                                         | 4.19%                                                                                                | 4.19%                                                                                                    | 4.20%                                                                     | 4.19%                                                                                                    | 4.20%                                                                                                             | 4.19%                                                                                                                          | 4.19%                                                                                                            | 4.19%                                                | 4.19%                                                                                                                                                      | 4.19%                                                                                       | 4.21%                                                    |
| 100 M - 249.99 M                                                                                                                                                                                                                                          | 4.40%                                                         | 4.41%                                                                                                | 4.41%                                                                                                    | 4.41%                                                                     | 4.41%                                                                                                    | 4.41%                                                                                                             | 4.41%                                                                                                                          | 4.41%                                                                                                            | 4.40%                                                | 4.41%                                                                                                                                                      | 4.40%                                                                                       | 4.43%                                                    |
| 250 M - 499.99 M                                                                                                                                                                                                                                          | -                                                             | -                                                                                                    | 4.59%                                                                                                    | 4.59%                                                                     | -                                                                                                        | 4.59%                                                                                                             | -                                                                                                                              | -                                                                                                                | -                                                    | -                                                                                                                                                          | -                                                                                           | -                                                        |
| 500 M - 999.99 M                                                                                                                                                                                                                                          | + -                                                           | -                                                                                                    | -                                                                                                        | -                                                                         | -                                                                                                        | -                                                                                                                 | -                                                                                                                              | -                                                                                                                | -                                                    | 4.69%                                                                                                                                                      | 4.69%                                                                                       | 4.72%                                                    |
| 1 B & Above                                                                                                                                                                                                                                               |                                                               | -                                                                                                    | -                                                                                                        | -                                                                         | -                                                                                                        | -                                                                                                                 | -                                                                                                                              | -                                                                                                                | -                                                    | -                                                                                                                                                          | -                                                                                           | -                                                        |
|                                                                                                                                                                                                                                                           |                                                               |                                                                                                      |                                                                                                          | Karoba                                                                    | ri Munafa A                                                                                              | ccount- CLU                                                                                                       | BBED                                                                                                                           |                                                                                                                  |                                                      |                                                                                                                                                            |                                                                                             |                                                          |
| Amount                                                                                                                                                                                                                                                    | Jan-17                                                        | Feb-17                                                                                               | Mar-17                                                                                                   | Apr-17                                                                    | May-17                                                                                                   | Jun-17                                                                                                            | Jul-17                                                                                                                         | Aug-17                                                                                                           | Sep-17                                               | Oct-17                                                                                                                                                     | Nov-17                                                                                      | Dec-17                                                   |
| Re.1 - 24.99 M                                                                                                                                                                                                                                            | 2.40%                                                         | 2.40%                                                                                                | 2.40%                                                                                                    | 2.40%                                                                     | 2.40%                                                                                                    | 2.40%                                                                                                             | 2.40%                                                                                                                          | 2.40%                                                                                                            | 2.40%                                                | 2.40%                                                                                                                                                      | 2.40%                                                                                       | 2.40%                                                    |
| 25 M - 249.99 M                                                                                                                                                                                                                                           | 3.51%                                                         | 3.51%                                                                                                | 3.51%                                                                                                    | 3.52%                                                                     | 3.51%                                                                                                    | 3.52%                                                                                                             | 3.51%                                                                                                                          | 3.51%                                                                                                            | 3.51%                                                | 3.51%                                                                                                                                                      | 3.51%                                                                                       | 3.52%                                                    |
| 250 M - 499.99 M                                                                                                                                                                                                                                          | 4.18%                                                         | 4.19%                                                                                                | 4.19%                                                                                                    | 4.20%                                                                     | 4.19%                                                                                                    | 4.20%                                                                                                             | 4.19%                                                                                                                          | 4.19%                                                                                                            | 4.19%                                                | 4.19%                                                                                                                                                      | 4.19%                                                                                       | 4.21%                                                    |
| 500 M - 749.99 M                                                                                                                                                                                                                                          | 4.29%                                                         | -                                                                                                    | 4.41%                                                                                                    | -                                                                         | -                                                                                                        | -                                                                                                                 | 4.41%                                                                                                                          | 4.30%<br>4.41%                                                                                                   | 4.40%                                                | 4.30%                                                                                                                                                      | 4.30%                                                                                       | 4.32%                                                    |
| 750 M - 999.99 M<br>1B -1.99 B                                                                                                                                                                                                                            | 5.01%                                                         | 5.02%                                                                                                | 4.41%<br>5.02%                                                                                           | 5.02%                                                                     | 5.01%                                                                                                    | 5.02%                                                                                                             | 4.41%<br>5.02%                                                                                                                 | 4.41%<br>5.01%                                                                                                   | 4.40%                                                | 4.41%<br>5.02%                                                                                                                                             | 4.40%                                                                                       | 4.43%<br>5.27%                                           |
| 2 B -2.999B                                                                                                                                                                                                                                               | 5.08%                                                         | 5.02%                                                                                                | 5.02%                                                                                                    | 5.10%                                                                     | 5.09%                                                                                                    | 5.10%                                                                                                             | 5.09%                                                                                                                          | 5.09%                                                                                                            | 5.08%                                                | 5.02%                                                                                                                                                      | 5.26%                                                                                       | 5.34%                                                    |
|                                                                                                                                                                                                                                                           | 3.0070                                                        | -                                                                                                    | -                                                                                                        | -                                                                         | -                                                                                                        | -                                                                                                                 | -                                                                                                                              | -                                                                                                                | -                                                    | 4.19%                                                                                                                                                      | 5.26%                                                                                       | -                                                        |
| 3.0 B & Above                                                                                                                                                                                                                                             | -                                                             |                                                                                                      |                                                                                                          |                                                                           |                                                                                                          |                                                                                                                   |                                                                                                                                |                                                                                                                  |                                                      | •                                                                                                                                                          |                                                                                             |                                                          |
|                                                                                                                                                                                                                                                           | <u> </u>                                                      |                                                                                                      |                                                                                                          |                                                                           |                                                                                                          |                                                                                                                   |                                                                                                                                |                                                                                                                  |                                                      |                                                                                                                                                            |                                                                                             |                                                          |
|                                                                                                                                                                                                                                                           | -                                                             | Mee                                                                                                  | zan Islamic l                                                                                            | Institutions D                                                            | eposit Accor                                                                                             | ınt - MIIDA                                                                                                       | ( Minimum In                                                                                                                   |                                                                                                                  | 10 M)                                                |                                                                                                                                                            |                                                                                             |                                                          |
| 3.0 B & Above  Amount                                                                                                                                                                                                                                     | Jan-17                                                        | Feb-17                                                                                               | Mar-17                                                                                                   | Apr-17                                                                    | May-17                                                                                                   | Jun-17                                                                                                            | ( Minimum In<br>Jul-17                                                                                                         | vestment Rs.                                                                                                     | Sep-17                                               | Oct-17                                                                                                                                                     | Nov-17                                                                                      | Dec-17                                                   |
| 3.0 B & Above  Amount Re.1 - 199.9 M                                                                                                                                                                                                                      | <b>Jan-17</b> 2.40%                                           | Feb-17<br>2.40%                                                                                      | Mar-17<br>2.40%                                                                                          | <b>Apr-17</b> 2.40%                                                       | May-17<br>2.40%                                                                                          | <b>Jun-17</b> 2.40%                                                                                               | ( Minimum In <b>Jul-17</b> 2.40%                                                                                               | vestment Rs. Aug-17 2.40%                                                                                        | <b>Sep-17</b> 2.40%                                  | 2.40%                                                                                                                                                      | 2.40%                                                                                       | 2.40%                                                    |
| 3.0 B & Above  Amount Re.1 - 199.9 M 200 M - 499.9 M                                                                                                                                                                                                      | Jan-17<br>2.40%<br>2.40%                                      | Feb-17<br>2.40%<br>2.40%                                                                             | Mar-17<br>2.40%<br>2.40%                                                                                 | Apr-17<br>2.40%<br>2.40%                                                  | May-17<br>2.40%<br>2.40%                                                                                 | Jun-17<br>2.40%<br>2.40%                                                                                          | ( Minimum In Jul-17 2.40% 2.40%                                                                                                | vestment Rs. Aug-17 2.40% 2.40%                                                                                  | Sep-17<br>2.40%<br>2.40%                             | 2.40%<br>2.40%                                                                                                                                             | 2.40%<br>2.40%                                                                              | 2.40%<br>2.40%                                           |
| 3.0 B & Above  Amount Re.1 - 199.9 M                                                                                                                                                                                                                      | <b>Jan-17</b> 2.40%                                           | Feb-17<br>2.40%                                                                                      | Mar-17<br>2.40%                                                                                          | <b>Apr-17</b> 2.40%                                                       | May-17<br>2.40%                                                                                          | <b>Jun-17</b> 2.40%                                                                                               | ( Minimum In <b>Jul-17</b> 2.40%                                                                                               | vestment Rs. Aug-17 2.40%                                                                                        | <b>Sep-17</b> 2.40%                                  | 2.40%                                                                                                                                                      | 2.40%                                                                                       | 2.40%                                                    |
| 3.0 B & Above  Amount Re.1 - 199.9 M 200 M - 499.9 M                                                                                                                                                                                                      | Jan-17<br>2.40%<br>2.40%                                      | Feb-17<br>2.40%<br>2.40%                                                                             | Mar-17<br>2.40%<br>2.40%<br>2.40%                                                                        | Apr-17<br>2.40%<br>2.40%<br>2.40%                                         | May-17<br>2.40%<br>2.40%<br>2.40%                                                                        | Jun-17<br>2.40%<br>2.40%<br>2.40%                                                                                 | ( Minimum In<br>Jul-17<br>2.40%<br>2.40%<br>2.40%                                                                              | vestment Rs.  Aug-17  2.40%  2.40%  2.40%                                                                        | Sep-17<br>2.40%<br>2.40%                             | 2.40%<br>2.40%                                                                                                                                             | 2.40%<br>2.40%                                                                              | 2.40%<br>2.40%                                           |
| 3.0 B & Above  Amount  Re.1 - 199.9 M  200 M - 499.9 M  500 M & Above                                                                                                                                                                                     | Jan-17<br>2.40%<br>2.40%<br>2.40%                             | Feb-17 2.40% 2.40% 2.40%                                                                             | Mar-17<br>2.40%<br>2.40%<br>2.40%                                                                        | Apr-17 2.40% 2.40% 2.40% IDA NBFI (1                                      | May-17<br>2.40%<br>2.40%<br>2.40%                                                                        | Jun-17 2.40% 2.40% 2.40% king Financi                                                                             | ( Minimum In<br>Jul-17<br>2.40%<br>2.40%<br>2.40%                                                                              | vestment Rs. Aug-17 2.40% 2.40% 2.40%                                                                            | Sep-17<br>2.40%<br>2.40%<br>2.40%                    | 2.40%<br>2.40%<br>2.40%                                                                                                                                    | 2.40%<br>2.40%<br>2.40%                                                                     | 2.40%<br>2.40%<br>2.40%                                  |
| 3.0 B & Above  Amount  Re.1 - 199.9 M  200 M - 499.9 M  500 M & Above                                                                                                                                                                                     | Jan-17 2.40% 2.40% 2.40% Jan-17                               | Feb-17 2.40% 2.40% 2.40% Feb-17                                                                      | Mar-17<br>2.40%<br>2.40%<br>2.40%<br>MI<br>Mar-17                                                        | Apr-17 2.40% 2.40% 2.40% IIDA NBFI (I                                     | May-17 2.40% 2.40% 2.40%  For Non-Ban May-17                                                             | Jun-17 2.40% 2.40% 2.40% king Financi Jun-17                                                                      | ( Minimum In<br>Jul-17<br>2.40%<br>2.40%<br>2.40%<br>al Institution                                                            | vestment Rs. Aug-17 2.40% 2.40% 2.40% 4.40% Aug-17                                                               | Sep-17<br>2.40%<br>2.40%<br>2.40%<br>Sep-17          | 2.40%<br>2.40%<br>2.40%<br>Oct-17                                                                                                                          | 2.40%<br>2.40%<br>2.40%<br>Nov-17                                                           | 2.40%<br>2.40%<br>2.40%<br>Dec-17                        |
| 3.0 B & Above  Amount  Re.1 - 199.9 M  200 M - 499.9 M  500 M & Above                                                                                                                                                                                     | Jan-17<br>2.40%<br>2.40%<br>2.40%                             | Feb-17 2.40% 2.40% 2.40%                                                                             | Mar-17<br>2.40%<br>2.40%<br>2.40%                                                                        | Apr-17 2.40% 2.40% 2.40% IDA NBFI (1                                      | May-17<br>2.40%<br>2.40%<br>2.40%                                                                        | Jun-17 2.40% 2.40% 2.40% king Financi                                                                             | ( Minimum In<br>Jul-17<br>2.40%<br>2.40%<br>2.40%                                                                              | vestment Rs. Aug-17 2.40% 2.40% 2.40%                                                                            | Sep-17<br>2.40%<br>2.40%<br>2.40%                    | 2.40%<br>2.40%<br>2.40%                                                                                                                                    | 2.40%<br>2.40%<br>2.40%                                                                     | 2.40%<br>2.40%<br>2.40%                                  |
| 3.0 B & Above  Amount Re.1 - 199.9 M 200 M - 499.9 M 500 M & Above  Amount Re.1 - 249.99 M                                                                                                                                                                | Jan-17 2.40% 2.40% 2.40% 3.40% 2.40%                          | Feb-17 2.40% 2.40% 2.40% Feb-17 2.40%                                                                | Mar-17 2.40% 2.40% 2.40%  MI Mar-17 2.40%                                                                | Apr-17 2.40% 2.40% 2.40%  IIDA NBFI (I Apr-17 2.40%                       | May-17 2.40% 2.40% 2.40% 2.40%  For Non-Ban May-17 2.40% 2.40%                                           | Jun-17 2.40% 2.40% 2.40% king Financi Jun-17 2.40%                                                                | (Minimum In<br>Jul-17<br>2.40%<br>2.40%<br>2.40%<br>al Institution<br>Jul-17<br>2.40%                                          | vestment Rs. Aug-17 2.40% 2.40% 2.40% 3.40% Aug-17 2.40%                                                         | Sep-17<br>2.40%<br>2.40%<br>2.40%<br>Sep-17<br>2.40% | 2.40%<br>2.40%<br>2.40%<br>Oct-17<br>2.40%                                                                                                                 | 2.40%<br>2.40%<br>2.40%<br>Nov-17<br>2.40%                                                  | 2.40%<br>2.40%<br>2.40%<br>Dec-17<br>2.40%               |
| 3.0 B & Above  Amount Re.1 - 199.9 M 200 M - 499.9 M 500 M & Above  Amount Re.1 - 249.99 M 250 M - 499.99 M 500 M - 749.99 M 500 M - 749.99 M                                                                                                             | Jan-17 2.40% 2.40% 2.40% 2.40%  Jan-17 2.40% 2.40%            | Feb-17 2.40% 2.40% 2.40%  Feb-17 2.40% 2.40%                                                         | Mar-17 2.40% 2.40% 2.40% MI Mar-17 2.40% 2.40%                                                           | Apr-17 2.40% 2.40% 2.40% 2.40%  IIDA NBFI (I Apr-17 2.40% 2.40%           | May-17 2.40% 2.40% 2.40%  For Non-Ban May-17 2.40%                                                       | Jun-17 2.40% 2.40% 2.40% king Financi Jun-17 2.40% 2.40%                                                          | ( Minimum In Jul-17 2.40% 2.40% 2.40% 2.40% 40 Jul-17 2.40% 2.40% 40 Jul-17 4.40% 4.40%                                        | vestment Rs. Aug-17 2.40% 2.40% 2.40% 8s Aug-17 2.40% 2.40%                                                      | Sep-17 2.40% 2.40% 2.40%  Sep-17 2.40%               | 2.40%<br>2.40%<br>2.40%<br><b>Oct-17</b><br>2.40%<br>2.40%                                                                                                 | 2.40%<br>2.40%<br>2.40%<br>Nov-17<br>2.40%                                                  | 2.40%<br>2.40%<br>2.40%<br>Dec-17<br>2.40%<br>2.40%      |
| 3.0 B & Above  Amount Re.1 - 199.9 M 200 M - 499.9 M 500 M & Above  Amount Re.1 - 249.99 M 250 M - 499.99 M 500 M - 749.99 M 750 M - 999.99 M 1B - 1.99 B                                                                                                 | Jan-17<br>2.40%<br>2.40%<br>2.40%<br>2.40%<br>Jan-17<br>2.40% | Feb-17 2.40% 2.40% 2.40% 2.40%  Feb-17 2.40% 2.40%                                                   | Mar-17 2.40% 2.40% 2.40%  MI Mar-17 2.40% 2.40%                                                          | Apr-17 2.40% 2.40% 2.40%  IIDA NBFI (1 Apr-17 2.40% 2.40%                 | May-17 2.40% 2.40% 2.40% 2.40%  For Non-Ban May-17 2.40% 2.40%                                           | Jun-17<br>2.40%<br>2.40%<br>2.40%<br><b>king Financi</b><br>Jun-17<br>2.40%<br>2.40%<br>2.40%                     | ( Minimum In Jul-17 2.40% 2.40% 2.40% al Institution Jul-17 2.40% 2.40%                                                        | vestment Rs. Aug-17 2.40% 2.40% 2.40% 8) Aug-17 2.40% 2.40%                                                      | Sep-17 2.40% 2.40% 2.40%  Sep-17 2.40%               | 2.40%<br>2.40%<br>2.40%<br>0ct-17<br>2.40%<br>2.40%<br>2.40%                                                                                               | 2.40%<br>2.40%<br>2.40%<br>Nov-17<br>2.40%                                                  | 2.40%<br>2.40%<br>2.40%<br>Dec-17<br>2.40%<br>2.40%      |
| 3.0 B & Above  Amount  Re.1 - 199.9 M  200 M - 499.9 M  500 M & Above  Amount  Re.1 - 249.99 M  250 M - 499.99 M  500 M - 749.99 M  750 M - 999.99 M  1B -1.99 B  2 B -2.999B                                                                             | Jan-17<br>2.40%<br>2.40%<br>2.40%<br>2.40%<br>                | Feb-17 2.40% 2.40% 2.40% 2.40%  Feb-17 2.40% 2.40%                                                   | Mar-17 2.40% 2.40% 2.40%  MI Mar-17 2.40% 2.40%                                                          | Apr-17 2.40% 2.40% 2.40% 100 ABFI (1) 2.40% 2.40% 2.40% 2.40%             | May-17 2.40% 2.40% 2.40% 2.40%  For Non-Ban May-17 2.40% 2.40% - 2.40%                                   | Jun-17 2.40% 2.40% 2.40%  king Financi Jun-17 2.40% 2.40% 2.40%                                                   | ( Minimum In Jul-17 2.40% 2.40% 2.40% 2.40% al Institution Jul-17 2.40% 2.40%                                                  | vestment Rs. Aug-17 2.40% 2.40% 2.40% 8) Aug-17 2.40% 2.40%                                                      | Sep-17 2.40% 2.40% 2.40% 2.40%  Sep-17 2.40%         | 2.40%<br>2.40%<br>2.40%<br>0ct-17<br>2.40%<br>2.40%<br>-<br>-                                                                                              | 2.40%<br>2.40%<br>2.40%<br>2.40%<br>Nov-17<br>2.40%                                         | 2.40%<br>2.40%<br>2.40%<br>Dec-17<br>2.40%<br>2.40%<br>- |
| 3.0 B & Above  Amount Re.1 - 199.9 M 200 M - 499.9 M 500 M & Above  Amount Re.1 - 249.99 M 250 M - 499.99 M 500 M - 749.99 M 750 M - 999.99 M 1B - 1.99 B                                                                                                 | Jan-17 2.40% 2.40% 2.40%  Jan-17 2.40% 2.40%                  | Feb-17 2.40% 2.40% 2.40% 2.40%  Feb-17 2.40% 2.40%                                                   | Mar-17 2.40% 2.40% 2.40%  MI Mar-17 2.40%                                                                | Apr-17 2.40% 2.40% 2.40%  IIDA NBFI (1 Apr-17 2.40% 2.40%                 | May-17 2.40% 2.40% 2.40%  For Non-Ban May-17 2.40% - 2.40% - 2.40%                                       | Jun-17<br>2.40%<br>2.40%<br>2.40%<br><b>king Financi</b><br>Jun-17<br>2.40%<br>2.40%<br>2.40%                     | (Minimum In Jul-17 2.40% 2.40% 2.40% 2.40% 2.40% 2.40% 2.40% 2.40% 2.40% 2.40% 2.40% 2.40%                                     | vestment Rs. Aug-17 2.40% 2.40% 2.40% 8) Aug-17 2.40% 2.40%                                                      | Sep-17 2.40% 2.40% 2.40% 2.40%  Sep-17 2.40%         | 2.40%<br>2.40%<br>2.40%<br>0ct-17<br>2.40%<br>2.40%<br>-                                                                                                   | 2.40%<br>2.40%<br>2.40%<br>Nov-17<br>2.40%                                                  | 2.40%<br>2.40%<br>2.40%<br>Dec-17<br>2.40%<br>2.40%<br>  |
| 3.0 B & Above  Amount  Re.1 - 199.9 M  200 M - 499.9 M  500 M & Above  Amount  Re.1 - 249.99 M  250 M - 499.99 M  500 M - 749.99 M  750 M - 999.99 M  1B -1.99 B  2 B -2.999B                                                                             | Jan-17<br>2.40%<br>2.40%<br>2.40%<br>2.40%<br>                | Feb-17 2.40% 2.40% 2.40%  Feb-17 2.40% 2.40%                                                         | Mar-17 2.40% 2.40% 2.40%  MI Mar-17 2.40% 2.40%                                                          | Apr-17 2.40% 2.40% 2.40%  1IDA NBFI (1 Apr-17 2.40% 2.40%                 | May-17 2.40% 2.40% 2.40% 2.40%  Cor Non-Ban May-17 2.40% 2.40%                                           | Jun-17 2.40% 2.40% 2.40%  king Financi Jun-17 2.40% 2.40% 2.40%                                                   | (Minimum In Jul-17 2.40% 2.40% 2.40% 2.40% 2.40% 2.40% 2.40% 2.40% 2.40% 2.40%                                                 | vestment Rs. Aug-17 2.40% 2.40% 2.40%  8) Aug-17 2.40% 2.40%                                                     | Sep-17 2.40% 2.40% 2.40%  Sep-17 2.40%               | 2.40%<br>2.40%<br>2.40%<br>0ct-17<br>2.40%<br>2.40%<br>-<br>-                                                                                              | 2.40%<br>2.40%<br>2.40%<br>2.40%<br>Nov-17<br>2.40%                                         | 2.40%<br>2.40%<br>2.40%<br>Dec-17<br>2.40%<br>2.40%<br>- |
| 3.0 B & Above  Amount  Re.1 - 199.9 M 200 M - 499.9 M 500 M & Above  Amount  Re.1 - 249.99 M 250 M - 499.99 M 500 M - 749.99 M 750 M - 999.99 M 1B -1.99 B 2 B -2.999B 3.0 B & Above                                                                      | Jan-17 2.40% 2.40% 2.40%  Jan-17 2.40% 2.40%                  | Feb-17 2.40% 2.40% 2.40% 2.40%  Feb-17 2.40% 2.40% Meezan Bae                                        | Mar-17 2.40% 2.40% 2.40% MI Mar-17 2.40% 2.40% 2.40% - 2.40% 2.40%                                       | Apr-17 2.40% 2.40% 2.40% 2.40%  IIDA NBFI (I Apr-17 2.40% 2.40% MBA ( Min | May-17 2.40% 2.40% 2.40% 5or Non-Ban May-17 2.40% - 2.40%                                                | Jun-17 2.40% 2.40% 2.40% king Financi Jun-17 2.40% 2.40% 2.40% 2.40% stment Rs.                                   | (Minimum In Jul-17 2.40% 2.40% 2.40% 2.40% 2.40% 2.40% 2.40% 2.50% 2.40% 2.40%                                                 | vestment Rs. Aug-17 2.40% 2.40% 2.40%  8) Aug-17 2.40% 2.40%                                                     | Sep-17 2.40% 2.40% 2.40% 2.40%  Sep-17 2.40%         | 2.40%<br>2.40%<br>2.40%<br>2.40%<br>2.40%<br>2.40%<br>                                                                                                     | 2.40%<br>2.40%<br>2.40%<br>2.40%<br>Nov-17<br>2.40%<br>-<br>-<br>-<br>-                     | 2.40% 2.40% 2.40%  Dec-17 2.40% 2.40% 2.40%              |
| 3.0 B & Above  Amount Re.1 - 199.9 M 200 M - 499.9 M 500 M & Above  Amount Re.1 - 249.99 M 250 M - 499.99 M 500 M - 749.99 M 750 M - 999.99 M 1B -1.99 B 2 B -2.999B 3.0 B & Above                                                                        | Jan-17 2.40% 2.40% 2.40%  Jan-17 2.40% 2.40%                  | Feb-17 2.40% 2.40% 2.40% 2.40%  Feb-17 2.40% 2.40% Meezan Bae Feb-17                                 | Mar-17 2.40% 2.40% 2.40%  MI Mar-17 2.40% 2.40% 2.40% chat Account Mar-17                                | Apr-17 2.40% 2.40% 2.40% 1IDA NBFI (1) Apr-17 2.40%                       | May-17 2.40% 2.40% 2.40% 2.40%  For Non-Ban May-17 2.40% 2.40% nimum Inve                                | Jun-17 2.40% 2.40% 2.40%  king Financi Jun-17 2.40% 2.40% 2.40% stment Rs. Jun-17                                 | (Minimum In Jul-17 2.40% 2.40% 2.40% 2.40% 2.40% 2.40% 2.40% 2.40% 2.40%                                                       | vestment Rs. Aug-17 2.40% 2.40% 2.40% 8) Aug-17 2.40% 2.40% fit eligibility Aug-17                               | Sep-17 2.40% 2.40% 2.40% 2.40%  Sep-17 2.40%         | 2.40%<br>2.40%<br>2.40%<br>2.40%<br>2.40%<br>2.40%<br>-<br>-<br>-<br>-<br>-                                                                                | 2.40%<br>2.40%<br>2.40%<br>2.40%<br>Nov-17<br>2.40%<br>-<br>-<br>-<br>-<br>-<br>-<br>Nov-17 | 2.40% 2.40% 2.40%  Dec-17 2.40% 2.40% 2.40%              |
| 3.0 B & Above  Amount  Re.1 - 199.9 M  200 M - 499.9 M  500 M & Above  Amount  Re.1 - 249.99 M  250 M - 499.99 M  500 M - 749.99 M  750 M - 999.99 M  1B -1.99 B  2 B -2.999B  3.0 B & Above                                                              | Jan-17 2.40% 2.40% 2.40%  Jan-17 2.40% 2.40%                  | Feb-17 2.40% 2.40% 2.40% 2.40%  Feb-17 2.40%                                                         | Mar-17 2.40% 2.40% 2.40%  MI Mar-17 2.40% 2.40% 2.40%  Chat Account Mar-17 2.40%                         | Apr-17 2.40% 2.40% 2.40% 1IDA NBFI (I Apr-17 2.40% 2.40%                  | May-17 2.40% 2.40% 2.40% 2.40% 6                                                                         | Jun-17 2.40% 2.40% 2.40%  king Financi Jun-17 2.40% 2.40% 2.40% stment Rs. Jun-17 2.40%                           | (Minimum In Jul-17 2.40% 2.40% 2.40% 2.40% 2.40% 2.40% 2.40% 2.40% 2.40% 2.40% 2.40%                                           | vestment Rs. Aug-17 2.40% 2.40% 2.40% 8 Aug-17 2.40% 2.40%                                                       | Sep-17 2.40% 2.40% 2.40% 2.40%  Sep-17 2.40%         | 2.40%<br>2.40%<br>2.40%<br>2.40%<br>2.40%<br>2.40%<br>2.40%<br>                                                                                            | 2.40%<br>2.40%<br>2.40%<br>2.40%<br>Nov-17<br>2.40%                                         | 2.40% 2.40% 2.40%  Dec-17 2.40% 2.40%                    |
| 3.0 B & Above  Amount Re.1 - 199.9 M 200 M - 499.9 M 500 M & Above  Amount Re.1 - 249.99 M 250 M - 499.99 M 500 M - 749.99 M 750 M - 999.99 M 1B -1.99 B 2 B -2.999B 3.0 B & Above                                                                        | Jan-17 2.40% 2.40% 2.40%  Jan-17 2.40% 2.40%                  | Feb-17 2.40% 2.40% 2.40% 2.40%  Feb-17 2.40% 2.40% Meezan Bae Feb-17                                 | Mar-17 2.40% 2.40% 2.40%  MI Mar-17 2.40% 2.40% 2.40% chat Account Mar-17                                | Apr-17 2.40% 2.40% 2.40% 1IDA NBFI (1) Apr-17 2.40%                       | May-17 2.40% 2.40% 2.40% 2.40%  For Non-Ban May-17 2.40% 2.40% nimum Inve                                | Jun-17 2.40% 2.40% 2.40%  king Financi Jun-17 2.40% 2.40% 2.40% stment Rs. Jun-17                                 | (Minimum In Jul-17 2.40% 2.40% 2.40% 2.40% 2.40% 2.40% 2.40% 2.40% 2.40%                                                       | vestment Rs. Aug-17 2.40% 2.40% 2.40% 8) Aug-17 2.40% 2.40% fit eligibility Aug-17                               | Sep-17 2.40% 2.40% 2.40% 2.40%  Sep-17 2.40%         | 2.40%<br>2.40%<br>2.40%<br>2.40%<br>2.40%<br>2.40%<br>-<br>-<br>-<br>-<br>-                                                                                | 2.40%<br>2.40%<br>2.40%<br>2.40%<br>Nov-17<br>2.40%<br>-<br>-<br>-<br>-<br>-<br>-<br>Nov-17 | 2.40%<br>2.40%<br>2.40%<br>Dec-17<br>2.40%<br>2.40%<br>  |
| 3.0 B & Above  Amount Re.1 - 199.9 M 200 M - 499.9 M 500 M & Above  Amount Re.1 - 249.99 M 250 M - 499.99 M 500 M - 749.99 M 500 M - 749.99 M 1B - 1.99 B 2 B - 2.999B 3.0 B & Above  Amount Re.1 - 49.99 K 50 K - 199.99 K 500 K - 499.99 K 500 K - 25 M | Jan-17 2.40% 2.40% 2.40%  Jan-17 2.40% 2.40%                  | Feb-17 2.40% 2.40% 2.40%  Feb-17 2.40% 2.40%                                                         | Mar-17 2.40% 2.40% 2.40%  MI Mar-17 2.40% 2.40% 2.40%  Chat Account Mar-17 2.40% 2.65% 2.90% 3.15%       | Apr-17 2.40% 2.40% 2.40%  1IDA NBFI (I Apr-17 2.40%                       | May-17 2.40% 2.40% 2.40% 2.40%  For Non-Ban May-17 2.40% 2.40% nimum Inve May-17 2.40% 2.65% 2.90% 3.15% | Jun-17 2.40% 2.40% 2.40%  king Financi Jun-17 2.40% 2.40% 2.40% stment Rs. Jun-17 2.40% 2.60% 2.91% 3.16%         | (Minimum In Jul-17 2.40% 2.40% 2.40% 2.40% 2.40% 2.40% 2.40% 2.40% 2.40% 2.40% 2.40% 2.40% 2.40% 2.40% 2.50% 2.50% 2.50% 3.15% | vestment Rs. Aug-17 2.40% 2.40% 2.40% 8) Aug-17 2.40% 2.40%                                                      | Sep-17 2.40% 2.40% 2.40% 2.40%  Sep-17 2.40%         | 2.40%<br>2.40%<br>2.40%<br>2.40%<br>2.40%<br>2.40%<br>-<br>-<br>-<br>-<br>-<br>-<br>-<br>-<br>-<br>-<br>2.40%<br>2.50%<br>2.40%<br>2.40%<br>2.40%<br>3.15% | 2.40%<br>2.40%<br>2.40%<br>2.40%<br>                                                        | 2.40% 2.40% 2.40%  Dec-17 2.40% 2.40%                    |
| 3.0 B & Above  Amount  Re.1 - 199.9 M 200 M - 499.9 M 500 M & Above  Amount  Re.1 - 249.99 M 250 M - 499.99 M 500 M - 749.99 M 750 M - 999.99 M 1B -1.99 B 2 B -2.999B 3.0 B & Above  Amount  Re.1 - 49.99 K 50 K - 199.99 K 200 K - 499.99 K             | Jan-17 2.40% 2.40% 2.40%  Jan-17 2.40%                        | Feb-17 2.40% 2.40% 2.40%  Feb-17 2.40% 2.40%   Meezan Bac Feb-17 2.40%  Meezan Bac 2.40% 2.65% 2.90% | Mar-17 2.40% 2.40% 2.40%  MI Mar-17 2.40% 2.40% 2.40%  Chat Account Mar-17 2.40% 2.65% 2.90% 3.15% 2.40% | Apr-17 2.40% 2.40% 2.40% 2.40%  IIDA NBFI (I Apr-17 2.40% 2.40%           | May-17 2.40% 2.40% 2.40% 2.40%  For Non-Ban May-17 2.40% 2.40%                                           | Jun-17 2.40% 2.40% 2.40%  king Financi  Jun-17 2.40% 2.40% 2.40% stment Rs.  Jun-17 2.40% 2.66% 2.91% 3.16% 2.40% | (Minimum In Jul-17 2.40% 2.40% 2.40% 2.40% 2.40%                                                                               | vestment Rs. Aug-17 2.40% 2.40% 2.40% 8) Aug-17 2.40% 2.40% fit eligibility Aug-17 2.40% 2.65% 2.90% 3.15% 2.40% | Sep-17 2.40% 2.40% 2.40% 2.40%  Sep-17 2.40%         | 2.40%<br>2.40%<br>2.40%<br>2.40%<br>2.40%<br>2.40%<br>                                                                                                     | 2.40%<br>2.40%<br>2.40%<br>2.40%<br>                                                        | 2.40% 2.40% 2.40%  Dec-17 2.40% 2.40% 2.40%              |